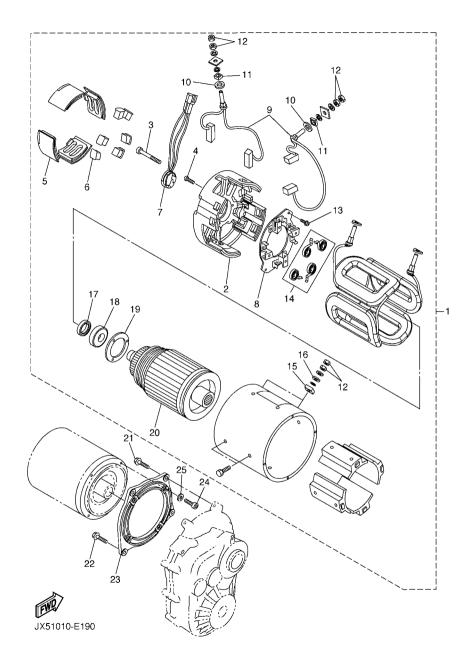

FIG. 10 REAR AXLE & WHEEL

| REF. NO.   PART NO.   DESCRIPTION   F.   REMARI                                                                                                                                                                                                                                                                                                                                                                                                                                                                                                                                                                                                                                                                                     | KS |
|-------------------------------------------------------------------------------------------------------------------------------------------------------------------------------------------------------------------------------------------------------------------------------------------------------------------------------------------------------------------------------------------------------------------------------------------------------------------------------------------------------------------------------------------------------------------------------------------------------------------------------------------------------------------------------------------------------------------------------------|----|
| 2 JX4-27254-00 HOOK 3 95817-06020 BOLT, FLANGE 4 JX5-46551-00 HOUSING, REAR AXLE 2 1 1 5 JX4-27254-00 HOOK 1 1 6 95817-06020 BOLT, FLANGE 7 JX5-46510-00 REAR AXLE SHAFT COMP. 8 90114-10003 .BOLT, SERRATION 9 JX5-46520-00 REAR AXLE SHAFT COMP. 2 10 90114-10003 .BOLT, SERRATION 4 1 11 95817-10025 BOLT, FLANGE 12 95817-10030 BOLT, FLANGE 13 JX4-46521-00 DRUM 2 13 JX4-25100-00 WHEEL ASSY 2 15 JX4-25180-00 .WHEEL COMP. 1  TAIHEIYO                                                                                                                                                                                                                                                                                       |    |
| 3 95817-06020 BOLT, FLANGE 4 JX5-46551-00 HOUSING, REAR AXLE 2 1 1 5 JX4-27254-00 HOOK 1 1 6 95817-06020 BOLT, FLANGE 7 JX5-46510-00 REAR AXLE SHAFT COMP. 1 8 90114-10003 BOLT, SERRATION 9 JX5-46520-00 REAR AXLE SHAFT COMP. 2 10 90114-10003 BOLT, SERRATION 4 11 95817-10025 BOLT, FLANGE 12 95817-10030 BOLT, FLANGE 13 JX4-46521-00 DRUM 2 13 JX4-25100-00 WHEEL ASSY 2 15 JX4-25180-00 WHEEL COMP. 1 1 751817-100022 TAIHEIYO 1 1 751817-10000 TAIHEIYO |    |
| 4 JX5-46551-00 HOUSING, REAR AXLE 2 1 5 JX4-27254-00 HOOK 1 6 95817-06020 BOLT, FLANGE 2 7 JX5-46510-00 REAR AXLE SHAFT COMP. 1 8 90114-10003 .BOLT, SERRATION 4 9 JX5-46520-00 REAR AXLE SHAFT COMP. 2 1 10 90114-10003 .BOLT, SERRATION 4 11 95817-10025 BOLT, FLANGE 8 12 95817-10030 BOLT, FLANGE 12 13 JX4-46521-00 DRUM 2 14 JX4-25100-00 WHEEL ASSY 2 15 JX4-25180-00 .WHEEL COMP. 1 16 93900-00022 .VALVE, RIM (TR413) 1 TAIHEIYO                                                                                                                                                                                                                                                                                           |    |
| 5 JX4-27254-00 HOOK                                                                                                                                                                                                                                                                                                                                                                                                                                                                                                                                                                                                                                                                                                                 |    |
| 6       95817–06020       BOLT, FLANGE       2         7       JX5–46510–00       REAR AXLE SHAFT COMP.       1         8       90114–10003       .BOLT, SERRATION       4         9       JX5–46520–00       REAR AXLE SHAFT COMP. 2       1         10       90114–10003       .BOLT, SERRATION       4         11       95817–10025       BOLT, FLANGE       8         12       95817–10030       BOLT, FLANGE       12         13       JX4–46521–00       DRUM       2         14       JX4–25100–00       WHEEL ASSY       2         15       JX4–25180–00       .WHEEL COMP.       1         16       93900–00022       .VALVE, RIM (TR413)       1       TAIHEIYO                                                           |    |
| 7 JX5-46510-00 REAR AXLE SHAFT COMP. 1 8 90114-10003 .BOLT, SERRATION 4 9 JX5-46520-00 REAR AXLE SHAFT COMP. 2 1 10 90114-10003 .BOLT, SERRATION 4 11 95817-10025 BOLT, FLANGE 8 12 95817-10030 BOLT, FLANGE 12 13 JX4-46521-00 DRUM 2 14 JX4-25100-00 WHEEL ASSY 2 15 JX4-25180-00 .WHEEL COMP. 1 16 93900-00022 .VALVE, RIM (TR413) 1                                                                                                                                                                                                                                                                                                                                                                                             |    |
| 8 90114–10003 .BOLT, SERRATION 4 9 JX5–46520–00 REAR AXLE SHAFT COMP. 2 1 10 90114–10003 .BOLT, SERRATION 4 11 95817–10025 BOLT, FLANGE 8 12 95817–10030 BOLT, FLANGE 12 13 JX4–46521–00 DRUM 2 14 JX4–25100–00 WHEEL ASSY 2 15 JX4–25180–00 .WHEEL COMP. 1 16 93900–00022 .VALVE, RIM (TR413) 1 TAIHEIYO                                                                                                                                                                                                                                                                                                                                                                                                                           |    |
| 9 JX5-46520-00 REAR AXLE SHAFT COMP. 2 1 10 90114-10003 .BOLT, SERRATION 4 11 95817-10025 BOLT, FLANGE 8 12 95817-10030 BOLT, FLANGE 12 13 JX4-46521-00 DRUM 2 14 JX4-25100-00 WHEEL ASSY 2 15 JX4-25180-00 .WHEEL COMP. 1 16 93900-00022 .VALVE, RIM (TR413) 1 TAIHEIYO                                                                                                                                                                                                                                                                                                                                                                                                                                                            |    |
| 10 90114–10003 .BOLT, SERRATION 4  11 95817–10025 BOLT, FLANGE 8  12 95817–10030 BOLT, FLANGE 12  13 JX4–46521–00 DRUM 2  14 JX4–25100–00 WHEEL ASSY 2  15 JX4–25180–00 .WHEEL COMP. 1  16 93900–00022 .VALVE, RIM (TR413) 1                                                                                                                                                                                                                                                                                                                                                                                                                                                                                                        |    |
| 11 95817–10025 BOLT, FLANGE 8 12 95817–10030 BOLT, FLANGE 12 13 JX4–46521–00 DRUM 2 14 JX4–25100–00 WHEEL ASSY 2 15 JX4–25180–00 .WHEEL COMP. 1 16 93900–00022 .VALVE, RIM (TR413) 1 TAIHEIYO                                                                                                                                                                                                                                                                                                                                                                                                                                                                                                                                       |    |
| 12 95817–10030 BOLT, FLANGE 12  13 JX4–46521–00 DRUM 2  14 JX4–25100–00 WHEEL ASSY 2  15 JX4–25180–00 .WHEEL COMP. 1  16 93900–00022 .VALVE, RIM (TR413) 1 TAIHEIYO                                                                                                                                                                                                                                                                                                                                                                                                                                                                                                                                                                 |    |
| 13 JX4-46521-00 DRUM 2 14 JX4-25100-00 WHEEL ASSY 2 15 JX4-25180-00 .WHEEL COMP. 1 16 93900-00022 .VALVE, RIM (TR413) 1 TAIHEIYO                                                                                                                                                                                                                                                                                                                                                                                                                                                                                                                                                                                                    |    |
| 14 JX4-25100-00 WHEEL ASSY 2 15 JX4-25180-00 .WHEEL COMP. 1 16 93900-00022 .VALVE, RIM (TR413) 1 TAIHEIYO                                                                                                                                                                                                                                                                                                                                                                                                                                                                                                                                                                                                                           |    |
| 15 JX4-25180-00 .WHEEL COMP. 1 1 1 TAIHEIYO                                                                                                                                                                                                                                                                                                                                                                                                                                                                                                                                                                                                                                                                                         |    |
| 16 93900-00022VALVE, RIM (TR413) TAIHEIYO                                                                                                                                                                                                                                                                                                                                                                                                                                                                                                                                                                                                                                                                                           |    |
|                                                                                                                                                                                                                                                                                                                                                                                                                                                                                                                                                                                                                                                                                                                                     |    |
| 17 JX4–2510S–00 .TIRE (190/50-12-4PR A520) 1                                                                                                                                                                                                                                                                                                                                                                                                                                                                                                                                                                                                                                                                                        |    |
|                                                                                                                                                                                                                                                                                                                                                                                                                                                                                                                                                                                                                                                                                                                                     |    |
| 18 90179–10540 NUT 8                                                                                                                                                                                                                                                                                                                                                                                                                                                                                                                                                                                                                                                                                                                |    |
| 19 5GT-2512A-00 CAP, WHEEL 2                                                                                                                                                                                                                                                                                                                                                                                                                                                                                                                                                                                                                                                                                                        |    |
|                                                                                                                                                                                                                                                                                                                                                                                                                                                                                                                                                                                                                                                                                                                                     |    |
|                                                                                                                                                                                                                                                                                                                                                                                                                                                                                                                                                                                                                                                                                                                                     |    |
|                                                                                                                                                                                                                                                                                                                                                                                                                                                                                                                                                                                                                                                                                                                                     |    |
|                                                                                                                                                                                                                                                                                                                                                                                                                                                                                                                                                                                                                                                                                                                                     |    |
|                                                                                                                                                                                                                                                                                                                                                                                                                                                                                                                                                                                                                                                                                                                                     |    |
|                                                                                                                                                                                                                                                                                                                                                                                                                                                                                                                                                                                                                                                                                                                                     |    |
|                                                                                                                                                                                                                                                                                                                                                                                                                                                                                                                                                                                                                                                                                                                                     |    |
|                                                                                                                                                                                                                                                                                                                                                                                                                                                                                                                                                                                                                                                                                                                                     |    |
|                                                                                                                                                                                                                                                                                                                                                                                                                                                                                                                                                                                                                                                                                                                                     |    |