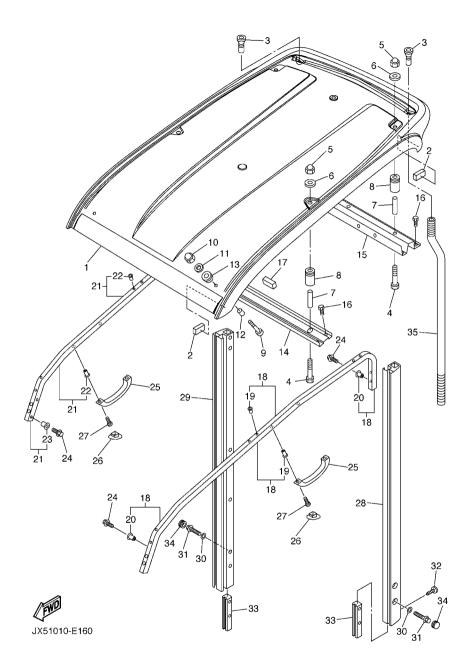

# BODY

| REAR ARM & SUSPENSION   |          | 1  |
|-------------------------|----------|----|
| FRAME                   |          |    |
| FRONT SUSPENSION & WHEE |          |    |
| STEERING                |          |    |
| BRAKE                   |          |    |
| BRAKE 2                 |          |    |
| BRAKE 3                 |          |    |
| ACCELERATOR             |          | 12 |
|                         | DRIVE    |    |
| TRANSAXLE               |          | 14 |
| REAR AXLE & WHEEL       |          | 16 |
|                         | R/G      |    |
| WINDSHIELD              |          | 17 |
| BUMPER                  |          | 19 |
| BODY                    |          | _  |
| BODY 2                  |          |    |
| BODY FITTING            |          |    |
| SUN ROOF                |          |    |
| CARRIER                 |          |    |
| SEAT                    |          | 29 |
|                         | ECTRICAL |    |
| ELECTRIC MOTOR          |          | 32 |
| CONTROL UNIT            |          | 33 |
| ELECTRICAL 1            | ;        | 34 |
|                         | INDEX    |    |
| NUMERICAL INDEX         |          | 36 |
|                         |          |    |