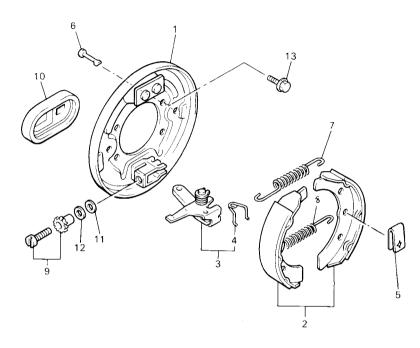

FIG. 5 BRAKE

| REF |                  |                       |      |     |   |              |         |
|-----|------------------|-----------------------|------|-----|---|--------------|---------|
| NO. | PART NO.         | DESCRIPTION           | JX51 |     |   |              | REMARKS |
| 1   | JT0-27250-00     | BRAKE ARM COMP.       | 1    |     |   |              |         |
| 2   | 90384-14080      | .BUSH, BIMETAL FORMED | 2    |     |   |              |         |
| 3   | JN5-27211-00     | PEDAL, BRAKE          | 1    |     |   |              |         |
| 4   | 97027-06035      | BOLT                  | 1    |     |   |              |         |
| 5   | 90179-07564      | NUT                   | 1    |     |   |              |         |
| 6   | JN5-25671-00     | PEDAL, PARKING BRAKE  | 1    | - - | - | †            |         |
| 7   | 90384-05163      | BUSH, BIMETAL FORMED  | 1    |     |   |              |         |
| 8   | 90387–12009      | COLLAR                | 3    |     |   |              |         |
| 9   | 97027-08100      | BOLT                  | 1    |     |   |              |         |
| 10  | 90387-08013      | COLLAR                | 1    |     |   |              |         |
| 11  | 90387–08014      | COLLAR                | 1    | - - | - | <del> </del> |         |
| 12  | 92907-08200      | WASHER                | 1    |     |   |              |         |
| 13  | 95307-08600      | NUT                   | 1    |     |   |              |         |
| 14  | 90508-32015      | SPRING, TORSION       | 1    |     |   |              |         |
| 15  | J17-25672-01     | PAD, PARKING PEDAL    | 1    |     |   |              |         |
| 16  | 90101–10793      | BOLT                  | 1    | - - | - | <del> </del> |         |
| 17  | 90185–10115      | NUT, SELF-LOCKING     | 1    |     |   |              |         |
| 18  | 93210-132A8      | O-RING                | 2    |     |   |              |         |
| 19  | 90387-1015D      | COLLAR                | 1    |     |   |              |         |
| 20  | JT0-27207-00     | BRAKE LEVER COMP.     | 1    |     |   |              |         |
| 21  | <br>JT0–27224–00 | BAR, PEDAL LINK       | 1    | - - | - | + - -        |         |
| 22  | 95307-08600      | NUT                   | 2    |     |   |              |         |
| 23  | JT0-27241-00     | ROD, JOINT            | 1    |     |   |              |         |
| 24  | 90202-08001      | WASHER, PLATE         | 4    |     |   |              |         |
| 25  | 90468–18189      | CLIP                  | 1    |     |   |              |         |
| 26  | JT0-27231-00     | ROD, BRAKE            | 1    | - - | - | + - -        |         |
| 27  | JR7-27232-00     | END, ROD 2            | 1    |     |   |              |         |
|     |                  |                       |      |     |   |              |         |