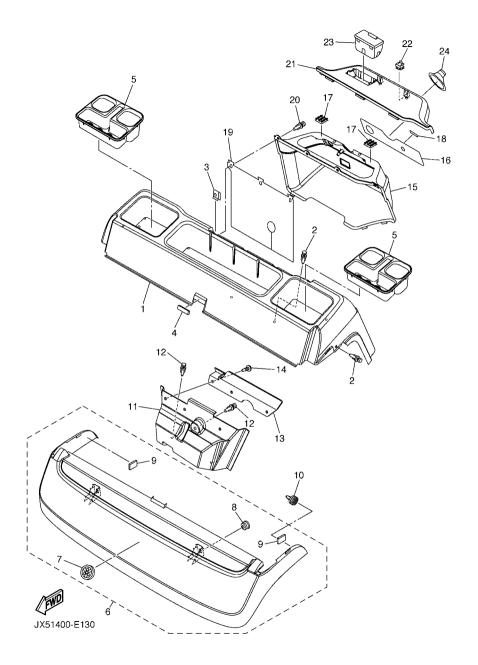

# BODY

| REAR ARM & SUSPENSION   |          | 1  |
|-------------------------|----------|----|
| FRAME                   |          |    |
| FRONT SUSPENSION & WHEE |          |    |
| STEERING                |          |    |
| BRAKE                   |          |    |
| BRAKE 2                 |          |    |
| BRAKE 3                 |          |    |
| ACCELERATOR             |          | 12 |
|                         | DRIVE    |    |
| TRANSAXLE               |          | 14 |
| REAR AXLE & WHEEL       |          | 16 |
|                         | R/G      |    |
| WINDSHIELD              |          | 17 |
| BUMPER                  |          | 19 |
| BODY                    |          | _  |
| BODY 2                  |          |    |
| BODY FITTING            |          |    |
| SUN ROOF                |          |    |
| CARRIER                 |          |    |
| SEAT                    |          | 29 |
|                         | ECTRICAL |    |
| ELECTRIC MOTOR          |          | 32 |
| CONTROL UNIT            |          | 33 |
| ELECTRICAL 1            | ;        | 34 |
|                         | INDEX    |    |
| NUMERICAL INDEX         |          | 36 |
|                         |          |    |