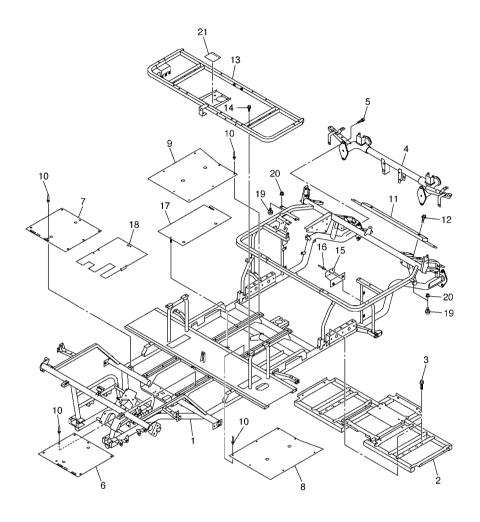

FIG. 2 FRAME

| FIG | . 2 FRANE    |                          |      |            |
|-----|--------------|--------------------------|------|------------|
| REF | PART NO.     | DESCRIPTION              | JX51 | REMARKS    |
| 1   | JX5-22501-01 | FRAME COMP.              | 1    |            |
| 2   | JX5-22506-01 | RR,CROSS MEMBER SUB ASSY | 1    |            |
| 3   | 95827-08016  | BOLT, FLANGE             | 4    |            |
| 4   | JX4-22504-00 | RR. SUB-FRAME COMP.      | 1    |            |
| 5   | 95817-10025  | BOLT, FLANGE             | 4    |            |
| 6   | JX4-22571-00 | PANEL 1                  |      |            |
| 7   | JX4-22572-00 | PANEL 2                  | 1    |            |
| 8   | JX4-2257D-00 | PANEL, 4                 | 1    |            |
| 9   | JX4-2257F-00 | PANEL, 5                 | 1    |            |
| 10  | 90267-48101  | RIVET, BLIND             | 20   |            |
| 11  | JX4-22597-00 | REINFORCEMENT 2          |      |            |
| 12  | 95817-08020  | BOLT, FLANGE             | 2    |            |
| 13  | JX5-78460-00 | SEAT FRAME COMP.         | 1    |            |
| 14  | 95807-06012  | BOLT, FLANGE             | 4    |            |
| 15  | JX3-22562-00 | STAY,FUSE                | 1    |            |
| 16  | 90267–48101  | RIVET, BLIND             |      |            |
| 17  | JX4-2259A-00 | PLATE 4                  | 1    |            |
| 18  | JX4-78271-00 | SERVICE LID, PEDAL       | 1    |            |
| 19  | 5GJ-22426-00 | BUMP, STOP               | 2    |            |
| 20  | 95607-06200  | NUT, SELF U-FLANGE       | 2    |            |
| 21  | JX5-78299-10 | PLATE, CAUTION           |      | UR FOR SEA |
|     | JX5-78299-00 | PLATE, CAUTION           | 1    | UR FOR KOR |
|     |              |                          |      |            |
|     |              |                          |      |            |
|     |              |                          |      |            |
|     |              |                          |      |            |
|     |              |                          |      |            |
|     |              |                          |      |            |
|     |              |                          |      |            |