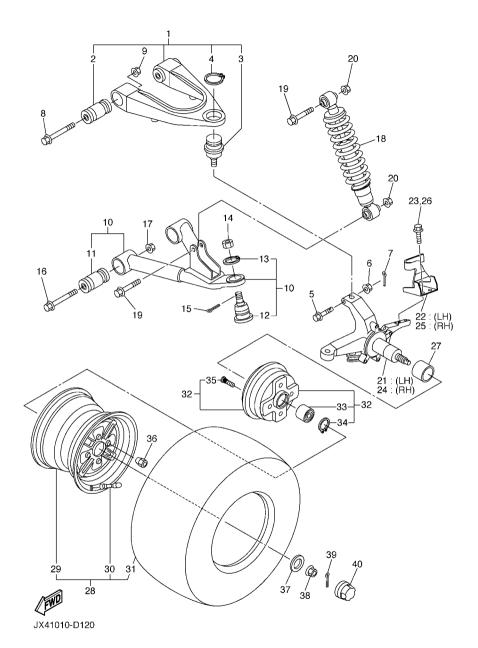

FIG. 3 FRONT SUSPENSION & WHEEL

| REF<br>NO. | PART NO.     | DESCRIPTION                    | JX51 |           | REMARKS |
|------------|--------------|--------------------------------|------|-----------|---------|
| 1          | JX4-23540-00 | FRONT UPPER ARM COMP.          | 2    |           |         |
| 2          | 2HR-23526-00 | .BUSH                          | 2    |           |         |
| 3          | JX4-23549-00 | .BALL JOINT 1                  | 1    |           |         |
| 4          | 99009–30400  | .CIRCLIP                       | 1    |           |         |
| 5          | 90105-10728  | BOLT, FLANGE                   | 2    |           |         |
| 6          | 95707–10500  | NUT, FLANGE                    | 2    |           | -       |
| 7          | 91401–25020  | PIN, COTTER                    | 2    |           |         |
| 8          | 95817–10070  | BOLT, FLANGE                   | 4    |           |         |
| 9          | 95607-10200  | NUT, U FLANGE                  | 4    |           |         |
| 10         | JX4-23570-00 | FRONT LOWER ARM COMP.          | 2    |           |         |
| 11         | 2HR-23526-00 | .BUSH                          | 2    |           | -       |
| 12         | JX4-23579-00 | .BALL JOINT 2                  | 1    |           |         |
| 13         | 99009–32400  | .CIRCLIP                       | 1    |           |         |
| 14         | 90171-12039  | NUT, CASTLE                    | 2    |           |         |
| 15         | 91401–25020  | PIN, COTTER                    | 2    |           |         |
| 16         | 95817–10070  | BOLT, FLANGE                   | 4    |           | -       |
| 17         | 95607-10200  | NUT, U FLANGE                  | 4    |           |         |
| 18         | JX4-23350-00 | SHOCK ABSORBER ASSY            | 2    |           |         |
| 19         | 95827–10045  | BOLT, FLANGE                   | 4    |           |         |
| 20         | 95607-10200  | NUT, U FLANGE                  | 4    |           |         |
| 21         | JX4-23510-00 | KNUCKLE, STEERING COMP. (LEFT) | -1   | -   -   - | -       |
| 22         | JX4-2357F-00 | ARM, TENSION LH.               | 1    |           |         |
| 23         | 95817-06020  | BOLT, FLANGE                   | 2    |           |         |
| 24         | JX4-23520-00 | STEERING KNUCKLE COMP. (RIGHT) | 1    |           |         |
| 25         | JX4-2358F-00 | ARM, TENSION RH.               | 1    |           |         |
| 26         | 95817–06020  | BOLT, FLANGE                   | 2    | -   -   - | -       |
| 27         | 90387–30006  | COLLAR                         | 2    |           |         |

FIG. 3 FRONT SUSPENSION & WHEEL

| REF | PART NO.     | DESCRIPTION                |             | JX51 |      |  |     | REMARKS  |
|-----|--------------|----------------------------|-------------|------|------|--|-----|----------|
|     | JX4-25100-00 | WHEEL ASSY                 |             | 2    |      |  |     |          |
| 29  | JX4-25180-00 | .WHEEL COMP.               |             | 1    |      |  |     |          |
| 30  | 93900-00022  | .VALVE, RIM (TR413)        |             | 1    |      |  |     | TAIHEIYO |
| 31  | JX4-2510S-00 | .TIRE (190/50-12-4PR A520) |             | 1    |      |  |     |          |
| 32  | JX4-25110-00 | HUB ASSY, FRONT            |             | 2    |      |  |     |          |
| 33  | 93305–00601  | <br>.BEARING               |             | 1    |      |  | -   |          |
| 34  | 99009–55500  | .CIRCLIP                   |             | 1    |      |  |     |          |
| 35  | 90114-10003  | .BOLT, SERRATION           |             | 4    |      |  |     |          |
| 36  | 90179–10540  | NUT                        |             | 8    |      |  |     |          |
| 37  | 90201–16019  | WASHER, PLATE              |             | 2    |      |  |     |          |
| 38  | 95604–16200  | NUT, U FLANGE              |             | 2    |      |  | -   |          |
| 39  | 91401–25020  | PIN, COTTER                |             | 2    |      |  |     |          |
| 40  | 5GT-2512A-00 | CAP, WHEEL                 |             | 2    |      |  |     |          |
|     |              |                            |             |      |      |  |     |          |
|     |              |                            |             |      |      |  |     |          |
|     |              |                            | . – – – – – |      |      |  | -   |          |
|     |              |                            |             |      |      |  |     |          |
|     |              |                            |             |      |      |  |     |          |
|     |              |                            |             |      |      |  |     |          |
|     |              |                            |             |      |      |  |     |          |
|     |              |                            |             |      |      |  |     |          |
|     |              |                            |             |      |      |  |     |          |
|     |              |                            |             |      |      |  |     |          |
|     |              |                            |             |      |      |  |     |          |
|     |              |                            |             |      |      |  |     |          |
|     |              |                            |             | -    | -  - |  | ↓ _ |          |
|     |              |                            |             |      |      |  |     |          |
|     |              |                            |             |      |      |  |     |          |
|     |              |                            |             |      |      |  |     |          |