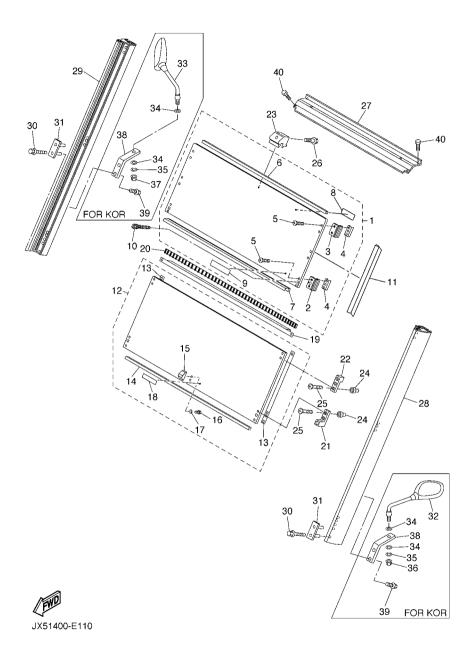

FIG. 4 STEERING

| -10        | . 4 SIEENIN  | <b>u</b>                 |      |       |         |
|------------|--------------|--------------------------|------|-------|---------|
| REF<br>NO. | PART NO.     | DESCRIPTION              | JX51 |       | REMARKS |
| 1          | JX4-23810-00 | STEERING COLUMN ASSY     | 1    |       |         |
| 2          | J50-23857-00 | .HOLDER                  | 2    |       |         |
| 3          | JN5-23838-00 | WHEEL, STEERING          | 1    |       |         |
| 4          | 95607-12100  | NUT, U                   | 1    |       |         |
| 5          | 90201-12190  | WASHER, PLATE            | 1    |       |         |
| 6          | 95707–08500  | NUT, FLANGE              | 2    | - - - |         |
| 7          | 95817-08020  | BOLT, FLANGE             | 1    |       |         |
| 8          | JX4-23400-00 | STEERING ASSY            | 1    |       |         |
| 9          | JX4-2387A-00 | .GEAR,PINION             | 1    |       |         |
| 10         | JX4-2384N-00 | .CLIP, RING              | 1    |       |         |
| 11         | JX4-23812-00 | .PLANE BEARING, STEERING | 1    | - - - |         |
| 12         | JX4-2387E-00 | .GEAR, RACK              | 1    |       |         |
| 13         | JR7-2387G-00 | .COVER, ADJUST           | 1    |       |         |
| 14         | JR7-2387K-00 | .SPRING, PRESSURE        | 1    |       |         |
| 15         | JR7-2387F-00 | .PAD, PRESSURE           | 1    |       |         |
| 16         | JR7-2387J-00 | RING, STOPPER            | 1    | - - - | -       |
| 17         | JR7-23844-00 | .SEAL                    | 1    |       |         |
| 18         | 90464-50268  | .CLAMP                   | 2    |       |         |
| 19         | JR7-23848-00 | .BOOTS B                 | 2    |       |         |
| 20         | JX4-23837-00 | .ROD, TIE 2              | 2    |       |         |
| 21         | JR7-2467K-00 | BUSH CAP                 | 1    | - - - | -       |
| 22         | JR7-23866-00 | .RING, SNAP              | 1    |       |         |
| 23         | JR7-23894-00 | .WASHER, LOCK 1          | 2    |       |         |
| 24         | JR7-23833-00 | .NUT 1                   | 2    |       |         |
| 25         | JX4-23841-00 | .JOINT, UNIVERSAL 1      | 2    |       |         |
| 26         | JX4-23445-00 | .BUSH                    | 6    | - - - | -       |
| 27         | JX4-23417-00 | .COLLAR                  | 3    |       |         |
|            |              |                          |      |       |         |

FIG. 4 STEERING

| FIG        | . 4 SIEERIN  | G                |      |     |   |          |            |
|------------|--------------|------------------|------|-----|---|----------|------------|
| REF<br>NO. | PART NO.     | DESCRIPTION      | JX51 |     |   |          | REMARKS    |
| 28         | JR9-23823-00 | JOINT 2          | 1    |     |   |          |            |
| 29         | JX4-23876-00 | BOLT             | 1    |     |   |          |            |
| 30         | JX4-23427-00 | WASHER           | 1    |     |   |          |            |
| 31         | 90105-10030  | BOLT, FLANGE     | 3    |     |   |          |            |
| 32         | 90201-105A2  | WASHER, PLATE    | 3    |     |   |          |            |
| 33         | 90171–12039  | NUT, CASTLE      | 2    | -   |   |          |            |
| 34         | 91401–25020  | PIN, COTTER      | 2    |     |   |          |            |
| 35         | JX4-23876-00 | BOLT             | 1    |     |   |          |            |
| 36         | JX4-23427-00 | WASHER           | 1    |     |   |          |            |
| 37         | JN5-78357-00 | HOLDER 1         | 1    |     |   |          |            |
| 38         | JN5-77762-10 | LABEL, WARNING 2 | 1    | - - |   |          | UR FOR SEA |
|            | JX5-77762-00 | LABEL, WARNING 2 | 1    |     |   |          | UR FOR KOR |
| 39         | JX4-78358-00 | HOLDER 2         | 1    |     |   |          |            |
| 40         | 97707–40525  | SCREW, TAPPING   | 2    |     |   |          |            |
| 41         | 90201-044H9  | WASHER, PLATE    | 2    |     |   |          |            |
| 42         | 90502–10013  | SPRING, CONICAL  | 2    | - - |   |          |            |
| 43         | 90387-046N7  | COLLAR           | 2    |     |   |          |            |
|            |              |                  |      |     |   |          |            |
|            |              |                  |      |     |   |          |            |
|            |              |                  |      |     |   |          |            |
|            |              |                  |      | - - |   |          |            |
|            |              |                  |      |     |   |          |            |
|            |              |                  |      |     |   |          |            |
|            |              |                  |      |     |   |          |            |
|            |              |                  |      |     |   |          |            |
|            |              |                  |      | - - |   | <u> </u> |            |
|            |              |                  |      |     |   |          |            |
|            |              |                  |      |     |   |          |            |
|            |              |                  |      |     | 1 | 1        |            |