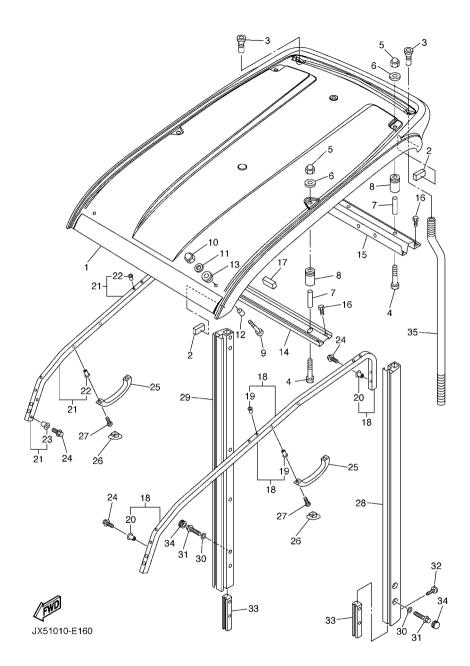

# BODY

| REAR ARM & SUSPENSION   |          | 1  |
|-------------------------|----------|----|
| FRAME                   |          |    |
| FRONT SUSPENSION & WHEE |          |    |
| STEERING                |          |    |
| BRAKE                   |          |    |
| BRAKE 2                 |          |    |
| BRAKE 3                 |          |    |
| ACCELERATOR             |          | 12 |
|                         | DRIVE    |    |
| TRANSAXLE               |          | 14 |
| REAR AXLE & WHEEL       |          | 16 |
|                         | R/G      |    |
| WINDSHIELD              |          | 17 |
| BUMPER                  |          | 19 |
| BODY                    |          | _  |
| BODY 2                  |          |    |
| BODY FITTING            |          |    |
| SUN ROOF                |          |    |
| CARRIER                 |          |    |
| SEAT                    |          | 29 |
|                         | ECTRICAL |    |
| ELECTRIC MOTOR          |          | 32 |
| CONTROL UNIT            |          | 33 |
| ELECTRICAL 1            | ;        | 34 |
|                         | INDEX    |    |
| NUMERICAL INDEX         |          | 36 |
|                         |          |    |