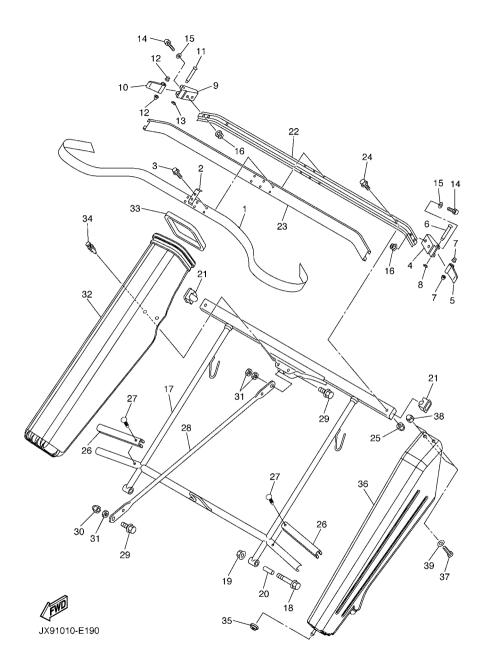

# BODY

| REAR ARM & SUSPENSION   |          | 1  |
|-------------------------|----------|----|
| FRAME                   |          |    |
| FRONT SUSPENSION & WHEE |          |    |
| STEERING                |          |    |
| BRAKE                   |          |    |
| BRAKE 2                 |          |    |
| BRAKE 3                 |          |    |
| ACCELERATOR             |          | 12 |
|                         | DRIVE    |    |
| TRANSAXLE               |          | 14 |
| REAR AXLE & WHEEL       |          | 16 |
|                         | R/G      |    |
| WINDSHIELD              |          | 17 |
| BUMPER                  |          | 19 |
| BODY                    |          | _  |
| BODY 2                  |          |    |
| BODY FITTING            |          |    |
| SUN ROOF                |          |    |
| CARRIER                 |          |    |
| SEAT                    |          | 29 |
|                         | ECTRICAL |    |
| ELECTRIC MOTOR          |          | 32 |
| CONTROL UNIT            |          | 33 |
| ELECTRICAL 1            | ;        | 34 |
|                         | INDEX    |    |
| NUMERICAL INDEX         |          | 36 |
|                         |          |    |