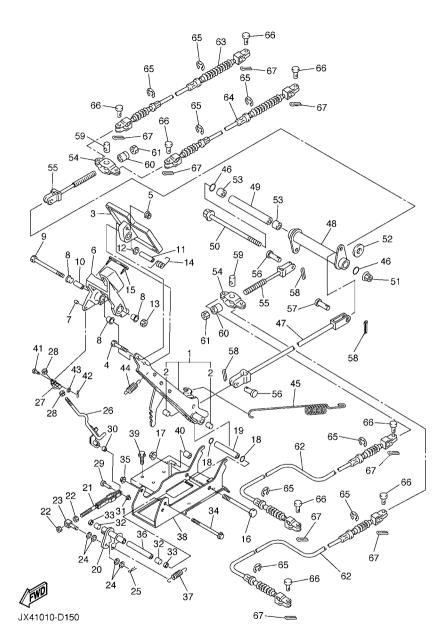

FIG. 3 FRONT SUSPENSION & WHEEL

| REF<br>NO. | PART NO.     | DESCRIPTION                    | JX51 |           | REMARKS |
|------------|--------------|--------------------------------|------|-----------|---------|
| 1          | JX4-23540-00 | FRONT UPPER ARM COMP.          | 2    |           |         |
| 2          | 2HR-23526-00 | .BUSH                          | 2    |           |         |
| 3          | JX4-23549-00 | .BALL JOINT 1                  | 1    |           |         |
| 4          | 99009–30400  | .CIRCLIP                       | 1    |           |         |
| 5          | 90105-10728  | BOLT, FLANGE                   | 2    |           |         |
| 6          | 95707–10500  | NUT, FLANGE                    | 2    |           | -       |
| 7          | 91401–25020  | PIN, COTTER                    | 2    |           |         |
| 8          | 95817–10070  | BOLT, FLANGE                   | 4    |           |         |
| 9          | 95607-10200  | NUT, U FLANGE                  | 4    |           |         |
| 10         | JX4-23570-00 | FRONT LOWER ARM COMP.          | 2    |           |         |
| 11         | 2HR-23526-00 | .BUSH                          | 2    |           | -       |
| 12         | JX4-23579-00 | .BALL JOINT 2                  | 1    |           |         |
| 13         | 99009–32400  | .CIRCLIP                       | 1    |           |         |
| 14         | 90171-12039  | NUT, CASTLE                    | 2    |           |         |
| 15         | 91401–25020  | PIN, COTTER                    | 2    |           |         |
| 16         | 95817–10070  | BOLT, FLANGE                   | 4    |           | -       |
| 17         | 95607-10200  | NUT, U FLANGE                  | 4    |           |         |
| 18         | JX4-23350-00 | SHOCK ABSORBER ASSY            | 2    |           |         |
| 19         | 95827–10045  | BOLT, FLANGE                   | 4    |           |         |
| 20         | 95607-10200  | NUT, U FLANGE                  | 4    |           |         |
| 21         | JX4-23510-00 | KNUCKLE, STEERING COMP. (LEFT) | -1   | -   -   - | -       |
| 22         | JX4-2357F-00 | ARM, TENSION LH.               | 1    |           |         |
| 23         | 95817-06020  | BOLT, FLANGE                   | 2    |           |         |
| 24         | JX4-23520-00 | STEERING KNUCKLE COMP. (RIGHT) | 1    |           |         |
| 25         | JX4-2358F-00 | ARM, TENSION RH.               | 1    |           |         |
| 26         | 95817–06020  | BOLT, FLANGE                   | 2    | -   -   - | -       |
| 27         | 90387–30006  | COLLAR                         | 2    |           |         |

FIG. 3 FRONT SUSPENSION & WHEEL

| REF | PART NO.     | DESCRIPTION                |             | JX51 |      |  |     | REMARKS  |
|-----|--------------|----------------------------|-------------|------|------|--|-----|----------|
|     | JX4-25100-00 | WHEEL ASSY                 |             | 2    |      |  |     |          |
| 29  | JX4-25180-00 | .WHEEL COMP.               |             | 1    |      |  |     |          |
| 30  | 93900-00022  | .VALVE, RIM (TR413)        |             | 1    |      |  |     | TAIHEIYO |
| 31  | JX4-2510S-00 | .TIRE (190/50-12-4PR A520) |             | 1    |      |  |     |          |
| 32  | JX4-25110-00 | HUB ASSY, FRONT            |             | 2    |      |  |     |          |
| 33  | 93305–00601  | <br>.BEARING               |             | 1    |      |  | -   |          |
| 34  | 99009–55500  | .CIRCLIP                   |             | 1    |      |  |     |          |
| 35  | 90114-10003  | .BOLT, SERRATION           |             | 4    |      |  |     |          |
| 36  | 90179–10540  | NUT                        |             | 8    |      |  |     |          |
| 37  | 90201–16019  | WASHER, PLATE              |             | 2    |      |  |     |          |
| 38  | 95604–16200  | NUT, U FLANGE              |             | 2    |      |  | -   |          |
| 39  | 91401–25020  | PIN, COTTER                |             | 2    |      |  |     |          |
| 40  | 5GT-2512A-00 | CAP, WHEEL                 |             | 2    |      |  |     |          |
|     |              |                            |             |      |      |  |     |          |
|     |              |                            |             |      |      |  |     |          |
|     |              |                            | . – – – – – |      |      |  | -   |          |
|     |              |                            |             |      |      |  |     |          |
|     |              |                            |             |      |      |  |     |          |
|     |              |                            |             |      |      |  |     |          |
|     |              |                            |             |      |      |  |     |          |
|     |              |                            |             |      |      |  |     |          |
|     |              |                            |             |      |      |  |     |          |
|     |              |                            |             |      |      |  |     |          |
|     |              |                            |             |      |      |  |     |          |
|     |              |                            |             |      |      |  |     |          |
|     |              |                            |             | -    | -  - |  | ↓ _ |          |
|     |              |                            |             |      |      |  |     |          |
|     |              |                            |             |      |      |  |     |          |
|     |              |                            |             |      |      |  |     |          |

FIG. 4 STEERING

| -10        | . 4 SIEENIN  | <b>u</b>                 |      |       |         |
|------------|--------------|--------------------------|------|-------|---------|
| REF<br>NO. | PART NO.     | DESCRIPTION              | JX51 |       | REMARKS |
| 1          | JX4-23810-00 | STEERING COLUMN ASSY     | 1    |       |         |
| 2          | J50-23857-00 | .HOLDER                  | 2    |       |         |
| 3          | JN5-23838-00 | WHEEL, STEERING          | 1    |       |         |
| 4          | 95607-12100  | NUT, U                   | 1    |       |         |
| 5          | 90201-12190  | WASHER, PLATE            | 1    |       |         |
| 6          | 95707–08500  | NUT, FLANGE              | 2    | - - - |         |
| 7          | 95817-08020  | BOLT, FLANGE             | 1    |       |         |
| 8          | JX4-23400-00 | STEERING ASSY            | 1    |       |         |
| 9          | JX4-2387A-00 | .GEAR,PINION             | 1    |       |         |
| 10         | JX4-2384N-00 | .CLIP, RING              | 1    |       |         |
| 11         | JX4-23812-00 | .PLANE BEARING, STEERING | 1    | - - - |         |
| 12         | JX4-2387E-00 | .GEAR, RACK              | 1    |       |         |
| 13         | JR7-2387G-00 | .COVER, ADJUST           | 1    |       |         |
| 14         | JR7-2387K-00 | .SPRING, PRESSURE        | 1    |       |         |
| 15         | JR7-2387F-00 | .PAD, PRESSURE           | 1    |       |         |
| 16         | JR7-2387J-00 | RING, STOPPER            | 1    | - - - | -       |
| 17         | JR7-23844-00 | .SEAL                    | 1    |       |         |
| 18         | 90464-50268  | .CLAMP                   | 2    |       |         |
| 19         | JR7-23848-00 | .BOOTS B                 | 2    |       |         |
| 20         | JX4-23837-00 | .ROD, TIE 2              | 2    |       |         |
| 21         | JR7-2467K-00 | BUSH CAP                 | 1    | - - - | -       |
| 22         | JR7-23866-00 | .RING, SNAP              | 1    |       |         |
| 23         | JR7-23894-00 | .WASHER, LOCK 1          | 2    |       |         |
| 24         | JR7-23833-00 | .NUT 1                   | 2    |       |         |
| 25         | JX4-23841-00 | .JOINT, UNIVERSAL 1      | 2    |       |         |
| 26         | JX4-23445-00 | .BUSH                    | 6    | - - - | -       |
| 27         | JX4-23417-00 | .COLLAR                  | 3    |       |         |
|            |              |                          |      |       |         |

FIG. 4 STEERING

| FIG        | . 4 SIEERIN  | G                |      |     |   |          |            |
|------------|--------------|------------------|------|-----|---|----------|------------|
| REF<br>NO. | PART NO.     | DESCRIPTION      | JX51 |     |   |          | REMARKS    |
| 28         | JR9-23823-00 | JOINT 2          | 1    |     |   |          |            |
| 29         | JX4-23876-00 | BOLT             | 1    |     |   |          |            |
| 30         | JX4-23427-00 | WASHER           | 1    |     |   |          |            |
| 31         | 90105-10030  | BOLT, FLANGE     | 3    |     |   |          |            |
| 32         | 90201-105A2  | WASHER, PLATE    | 3    |     |   |          |            |
| 33         | 90171–12039  | NUT, CASTLE      | 2    | -   |   |          |            |
| 34         | 91401–25020  | PIN, COTTER      | 2    |     |   |          |            |
| 35         | JX4-23876-00 | BOLT             | 1    |     |   |          |            |
| 36         | JX4-23427-00 | WASHER           | 1    |     |   |          |            |
| 37         | JN5-78357-00 | HOLDER 1         | 1    |     |   |          |            |
| 38         | JN5-77762-10 | LABEL, WARNING 2 | 1    | - - |   |          | UR FOR SEA |
|            | JX5-77762-00 | LABEL, WARNING 2 | 1    |     |   |          | UR FOR KOR |
| 39         | JX4-78358-00 | HOLDER 2         | 1    |     |   |          |            |
| 40         | 97707–40525  | SCREW, TAPPING   | 2    |     |   |          |            |
| 41         | 90201-044H9  | WASHER, PLATE    | 2    |     |   |          |            |
| 42         | 90502–10013  | SPRING, CONICAL  | 2    | - - |   |          |            |
| 43         | 90387-046N7  | COLLAR           | 2    |     |   |          |            |
|            |              |                  |      |     |   |          |            |
|            |              |                  |      |     |   |          |            |
|            |              |                  |      |     |   |          |            |
|            |              |                  |      | - - |   |          |            |
|            |              |                  |      |     |   |          |            |
|            |              |                  |      |     |   |          |            |
|            |              |                  |      |     |   |          |            |
|            |              |                  |      |     |   |          |            |
|            |              |                  |      | - - |   | <u> </u> |            |
|            |              |                  |      |     |   |          |            |
|            |              |                  |      |     |   |          |            |
|            |              |                  |      |     | 1 | 1        |            |

FIG. 5 BRAKE

| REF |                  |                       |      |     |   |              |         |
|-----|------------------|-----------------------|------|-----|---|--------------|---------|
| NO. | PART NO.         | DESCRIPTION           | JX51 |     |   |              | REMARKS |
| 1   | JT0-27250-00     | BRAKE ARM COMP.       | 1    |     |   |              |         |
| 2   | 90384-14080      | .BUSH, BIMETAL FORMED | 2    |     |   |              |         |
| 3   | JN5-27211-00     | PEDAL, BRAKE          | 1    |     |   |              |         |
| 4   | 97027-06035      | BOLT                  | 1    |     |   |              |         |
| 5   | 90179-07564      | NUT                   | 1    |     |   |              |         |
| 6   | JN5-25671-00     | PEDAL, PARKING BRAKE  | 1    | - - | - | †            |         |
| 7   | 90384-05163      | BUSH, BIMETAL FORMED  | 1    |     |   |              |         |
| 8   | 90387–12009      | COLLAR                | 3    |     |   |              |         |
| 9   | 97027-08100      | BOLT                  | 1    |     |   |              |         |
| 10  | 90387-08013      | COLLAR                | 1    |     |   |              |         |
| 11  | 90387–08014      | COLLAR                | 1    | - - | - | <del> </del> |         |
| 12  | 92907-08200      | WASHER                | 1    |     |   |              |         |
| 13  | 95307-08600      | NUT                   | 1    |     |   |              |         |
| 14  | 90508-32015      | SPRING, TORSION       | 1    |     |   |              |         |
| 15  | J17-25672-01     | PAD, PARKING PEDAL    | 1    |     |   |              |         |
| 16  | 90101–10793      | BOLT                  | 1    | - - | - | <del> </del> |         |
| 17  | 90185–10115      | NUT, SELF-LOCKING     | 1    |     |   |              |         |
| 18  | 93210-132A8      | O-RING                | 2    |     |   |              |         |
| 19  | 90387-1015D      | COLLAR                | 1    |     |   |              |         |
| 20  | JT0-27207-00     | BRAKE LEVER COMP.     | 1    |     |   |              |         |
| 21  | <br>JT0–27224–00 | BAR, PEDAL LINK       | 1    | - - | - | + - -        |         |
| 22  | 95307-08600      | NUT                   | 2    |     |   |              |         |
| 23  | JT0-27241-00     | ROD, JOINT            | 1    |     |   |              |         |
| 24  | 90202-08001      | WASHER, PLATE         | 4    |     |   |              |         |
| 25  | 90468–18189      | CLIP                  | 1    |     |   |              |         |
| 26  | JT0-27231-00     | ROD, BRAKE            | 1    | - - | - | + - -        |         |
| 27  | JR7-27232-00     | END, ROD 2            | 1    |     |   |              |         |
|     |                  |                       |      |     |   |              |         |