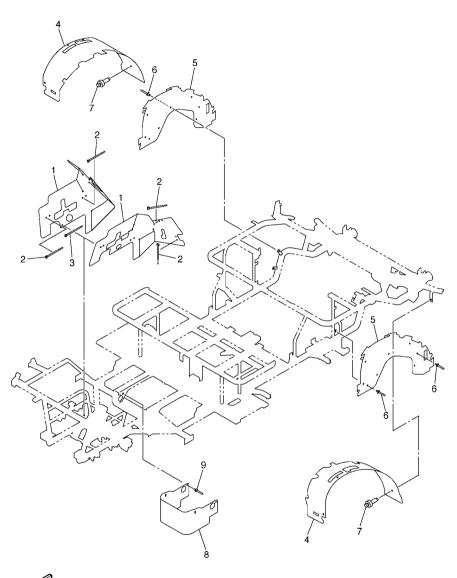

# BODY

| REAR ARM & SUSPENSION   |          | 1  |
|-------------------------|----------|----|
| FRAME                   |          |    |
| FRONT SUSPENSION & WHEE |          |    |
| STEERING                |          |    |
| BRAKE                   |          |    |
| BRAKE 2                 |          |    |
| BRAKE 3                 |          |    |
| ACCELERATOR             |          | 12 |
|                         | DRIVE    |    |
| TRANSAXLE               |          | 14 |
| REAR AXLE & WHEEL       |          | 16 |
|                         | R/G      |    |
| WINDSHIELD              |          | 17 |
| BUMPER                  |          | 19 |
| BODY                    |          | _  |
| BODY 2                  |          |    |
| BODY FITTING            |          |    |
| SUN ROOF                |          |    |
| CARRIER                 |          |    |
| SEAT                    |          | 29 |
|                         | ECTRICAL |    |
| ELECTRIC MOTOR          |          | 32 |
| CONTROL UNIT            |          | 33 |
| ELECTRICAL 1            | ;        | 34 |
|                         | INDEX    |    |
| NUMERICAL INDEX         |          | 36 |
|                         |          |    |