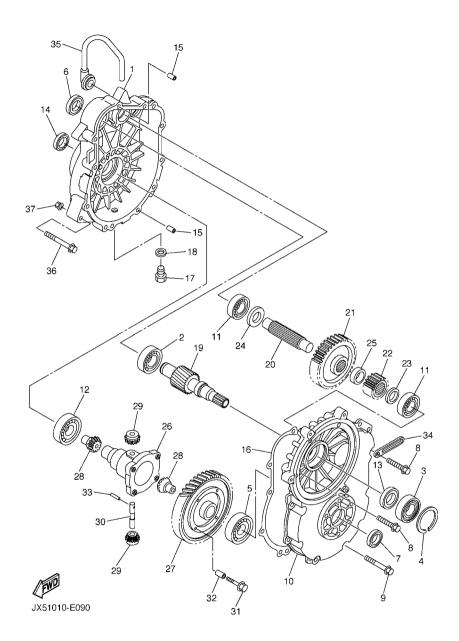

6351-00 | SHAFT, COUNTER       | 1              |   |      |         |
| 21         | JX5-46361-01 | GEAR, COUNTER 1      | 1              |   | <br> | <br>    |
| 22         | JT2-46362-00 | GEAR, COUNTER 2      | 1              |   |      |         |
| 23         | 90201–20272  | WASHER, PLATE        | 1              |   |      |         |
| 24         | 90201–207J5  | WASHER, PLATE        | 1              |   |      |         |
| 25         | 90387-252M8  | COLLAR               | 1              |   |      |         |
| 26         | JX4-46411-00 | CASE, DIFFERENTIAL   | - <sub>1</sub> | - | <br> | <br>    |
| 27         | JX3-46421-00 | GEAR, RING           | 1              |   |      |         |
|            |              |                      |                |   |      |         |



FIG. 9 TRANSAXLE

| JX4-46414-00<br>JX4-46415-00<br>J38-46417-02<br>90105-10124<br>99530-14016<br>91609-40040<br>90462-08007 | GEAR, DIFFERENTIAL SIDE PINION, DIFFERENTIAL PIN, DIFFERENTIAL BOLT, FLANGE PIN, DOWEL PIN, SPRING CLAMP |  | 2 2 1 4 2   |     |      |  |
|----------------------------------------------------------------------------------------------------------|----------------------------------------------------------------------------------------------------------|--|-------------|-----|------|--|
| J38–46417–02<br>90105–10124<br>99530–14016<br>91609–40040                                                | PIN, DIFFERENTIAL  BOLT, FLANGE  PIN, DOWEL  PIN, SPRING                                                 |  | 1<br>4<br>2 |     |      |  |
| 90105–10124<br>99530–14016<br>9