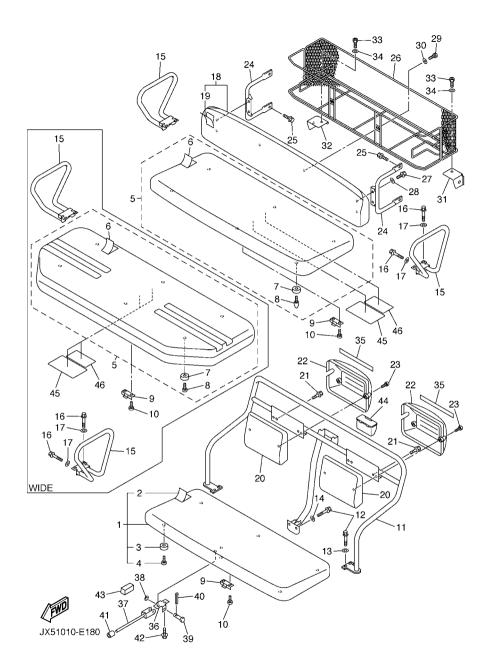

# BODY

| REAR ARM & SUSPENSION   |          | 1  |
|-------------------------|----------|----|
| FRAME                   |          |    |
| FRONT SUSPENSION & WHEE |          |    |
| STEERING                |          |    |
| BRAKE                   |          |    |
| BRAKE 2                 |          |    |
| BRAKE 3                 |          |    |
| ACCELERATOR             |          | 12 |
|                         | DRIVE    |    |
| TRANSAXLE               |          | 14 |
| REAR AXLE & WHEEL       |          | 16 |
|                         | R/G      |    |
| WINDSHIELD              |          | 17 |
| BUMPER                  |          | 19 |
| BODY                    |          | _  |
| BODY 2                  |          |    |
| BODY FITTING            |          |    |
| SUN ROOF                |          |    |
| CARRIER                 |          |    |
| SEAT                    |          | 29 |
|                         | ECTRICAL |    |
| ELECTRIC MOTOR          |          | 32 |
| CONTROL UNIT            |          | 33 |
| ELECTRICAL 1            | ;        | 34 |
|                         | INDEX    |    |
| NUMERICAL INDEX         |          | 36 |
|                         |          |    |