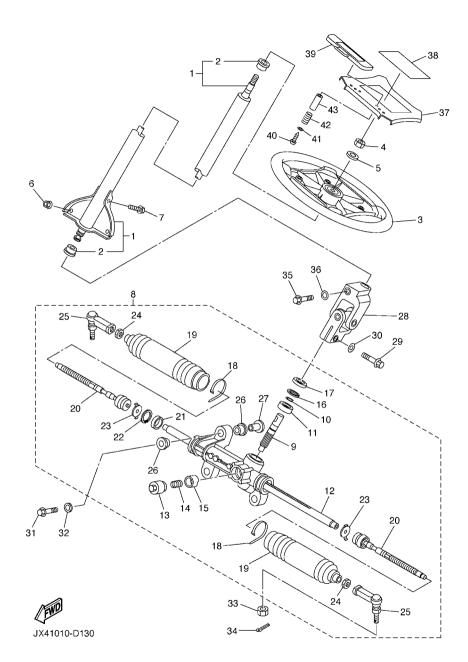

FIG. 4 STEERING

| -10        | . 4 SIEENIN  | <b>u</b>                 |      |       |         |
|------------|--------------|--------------------------|------|-------|---------|
| REF<br>NO. | PART NO.     | DESCRIPTION              | JX51 |       | REMARKS |
| 1          | JX4-23810-00 | STEERING COLUMN ASSY     | 1    |       |         |
| 2          | J50-23857-00 | .HOLDER                  | 2    |       |         |
| 3          | JN5-23838-00 | WHEEL, STEERING          | 1    |       |         |
| 4          | 95607-12100  | NUT, U                   | 1    |       |         |
| 5          | 90201-12190  | WASHER, PLATE            | 1    |       |         |
| 6          | 95707–08500  | NUT, FLANGE              | 2    | - - - |         |
| 7          | 95817-08020  | BOLT, FLANGE             | 1    |       |         |
| 8          | JX4-23400-00 | STEERING ASSY            | 1    |       |         |
| 9          | JX4-2387A-00 | .GEAR,PINION             | 1    |       |         |
| 10         | JX4-2384N-00 | .CLIP, RING              | 1    |       |         |
| 11         | JX4-23812-00 | .PLANE BEARING, STEERING | 1    | - - - |         |
| 12         | JX4-2387E-00 | .GEAR, RACK              | 1    |       |         |
| 13         | JR7-2387G-00 | .COVER, ADJUST           | 1    |       |         |
| 14         | JR7-2387K-00 | .SPRING, PRESSURE        | 1    |       |         |
| 15         | JR7-2387F-00 | .PAD, PRESSURE           | 1    |       |         |
| 16         | JR7-2387J-00 | RING, STOPPER            | 1    | - - - | -       |
| 17         | JR7-23844-00 | .SEAL                    | 1    |       |         |
| 18         | 90464-50268  | .CLAMP                   | 2    |       |         |
| 19         | JR7-23848-00 | .BOOTS B                 | 2    |       |         |
| 20         | JX4-23837-00 | .ROD, TIE 2              | 2    |       |         |
| 21         | JR7-2467K-00 | BUSH CAP                 | 1    | - - - | -       |
| 22         | JR7-23866-00 | .RING, SNAP              | 1    |       |         |
| 23         | JR7-23894-00 | .WASHER, LOCK 1          | 2    |       |         |
| 24         | JR7-23833-00 | .NUT 1                   | 2    |       |         |
| 25         | JX4-23841-00 | .JOINT, UNIVERSAL 1      | 2    |       |         |
| 26         | JX4-23445-00 | .BUSH                    | 6    | - - - | -       |
| 27         | JX4-23417-00 | .COLLAR                  | 3    |       |         |
|            |              |                          |      |       |         |

FIG. 4 STEERING

| FIG        | . 4 SIEERIN  | G                |      |     |   |          |            |
|------------|--------------|------------------|------|-----|---|----------|------------|
| REF<br>NO. | PART NO.     | DESCRIPTION      | JX51 |     |   |          | REMARKS    |
| 28         | JR9-23823-00 | JOINT 2          | 1    |     |   |          |            |
| 29         | JX4-23876-00 | BOLT             | 1    |     |   |          |            |
| 30         | JX4-23427-00 | WASHER           | 1    |     |   |          |            |
| 31         | 90105-10030  | BOLT, FLANGE     | 3    |     |   |          |            |
| 32         | 90201-105A2  | WASHER, PLATE    | 3    |     |   |          |            |
| 33         | 90171–12039  | NUT, CASTLE      | 2    | -   |   |          |            |
| 34         | 91401–25020  | PIN, COTTER      | 2    |     |   |          |            |
| 35         | JX4-23876-00 | BOLT             | 1    |     |   |          |            |
| 36         | JX4-23427-00 | WASHER           | 1    |     |   |          |            |
| 37         | JN5-78357-00 | HOLDER 1         | 1    |     |   |          |            |
| 38         | JN5-77762-10 | LABEL, WARNING 2 | 1    | - - |   |          | UR FOR SEA |
|            | JX5-77762-00 | LABEL, WARNING 2 | 1    |     |   |          | UR FOR KOR |
| 39         | JX4-78358-00 | HOLDER 2         | 1    |     |   |          |            |
| 40         | 97707–40525  | SCREW, TAPPING   | 2    |     |   |          |            |
| 41         | 90201-044H9  | WASHER, PLATE    | 2    |     |   |          |            |
| 42         | 90502–10013  | SPRING, CONICAL  | 2    | - - |   |          |            |
| 43         | 90387-046N7  | COLLAR           | 2    |     |   |          |            |
|            |              |                  |      |     |   |          |            |
|            |              |                  |      |     |   |          |            |
|            |              |                  |      |     |   |          |            |
|            |              |                  |      | - - |   |          |            |
|            |              |                  |      |     |   |          |            |
|            |              |                  |      |     |   |          |            |
|            |              |                  |      |     |   |          |            |
|            |              |                  |      |     |   |          |            |
|            |              |                  |      | - - |   | <u> </u> |            |
|            |              |                  |      |     |   |          |            |
|            |              |                  |      |     |   |          |            |
|            |              |                  |      |     | 1 | 1        |            |