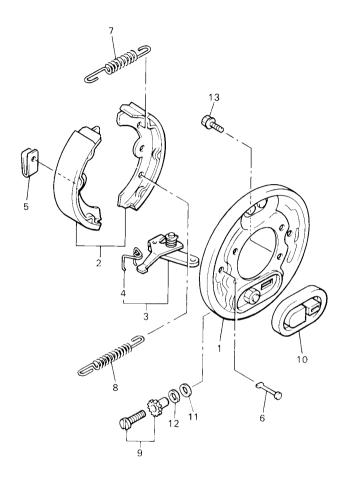

FIG. 5 BRAKE

| REF |                  |                       |      |     |   |              |         |
|-----|------------------|-----------------------|------|-----|---|--------------|---------|
| NO. | PART NO.         | DESCRIPTION           | JX51 |     |   |              | REMARKS |
| 1   | JT0-27250-00     | BRAKE ARM COMP.       | 1    |     |   |              |         |
| 2   | 90384-14080      | .BUSH, BIMETAL FORMED | 2    |     |   |              |         |
| 3   | JN5-27211-00     | PEDAL, BRAKE          | 1    |     |   |              |         |
| 4   | 97027-06035      | BOLT                  | 1    |     |   |              |         |
| 5   | 90179-07564      | NUT                   | 1    |     |   |              |         |
| 6   | JN5-25671-00     | PEDAL, PARKING BRAKE  | 1    | - - | - | †            |         |
| 7   | 90384-05163      | BUSH, BIMETAL FORMED  | 1    |     |   |              |         |
| 8   | 90387–12009      | COLLAR                | 3    |     |   |              |         |
| 9   | 97027-08100      | BOLT                  | 1    |     |   |              |         |
| 10  | 90387-08013      | COLLAR                | 1    |     |   |              |         |
| 11  | 90387–08014      | COLLAR                | 1    | - - | - | <del> </del> |         |
| 12  | 92907-08200      | WASHER                | 1    |     |   |              |         |
| 13  | 95307-08600      | NUT                   | 1    |     |   |              |         |
| 14  | 90508-32015      | SPRING, TORSION       | 1    |     |   |              |         |
| 15  | J17-25672-01     | PAD, PARKING PEDAL    | 1    |     |   |              |         |
| 16  | 90101–10793      | BOLT                  | 1    | - - | - | <del> </del> |         |
| 17  | 90185–10115      | NUT, SELF-LOCKING     | 1    |     |   |              |         |
| 18  | 93210-132A8      | O-RING                | 2    |     |   |              |         |
| 19  | 90387-1015D      | COLLAR                | 1    |     |   |              |         |
| 20  | JT0-27207-00     | BRAKE LEVER COMP.     | 1    |     |   |              |         |
| 21  | <br>JT0–27224–00 | BAR, PEDAL LINK       | 1    | - - | - | + - -        |         |
| 22  | 95307-08600      | NUT                   | 2    |     |   |              |         |
| 23  | JT0-27241-00     | ROD, JOINT            | 1    |     |   |              |         |
| 24  | 90202-08001      | WASHER, PLATE         | 4    |     |   |              |         |
| 25  | 90468–18189      | CLIP                  | 1    |     |   |              |         |
| 26  | JT0-27231-00     | ROD, BRAKE            | 1    | - - | - | + - -        |         |
| 27  | JR7-27232-00     | END, ROD 2            | 1    |     |   |              |         |
|     |                  |                       |      |     |   |              |         |