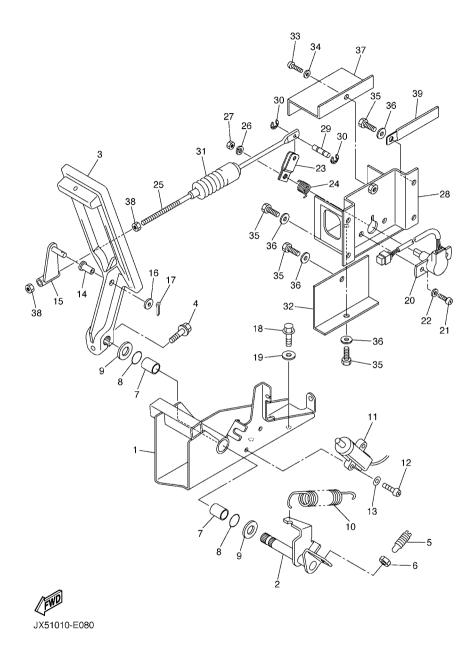

FIG. 5 BRAKE

| REF |                  |                       |      |     |   |              |         |
|-----|------------------|-----------------------|------|-----|---|--------------|---------|
| NO. | PART NO.         | DESCRIPTION           | JX51 |     |   |              | REMARKS |
| 1   | JT0-27250-00     | BRAKE ARM COMP.       | 1    |     |   |              |         |
| 2   | 90384-14080      | .BUSH, BIMETAL FORMED | 2    |     |   |              |         |
| 3   | JN5-27211-00     | PEDAL, BRAKE          | 1    |     |   |              |         |
| 4   | 97027-06035      | BOLT                  | 1    |     |   |              |         |
| 5   | 90179-07564      | NUT                   | 1    |     |   |              |         |
| 6   | JN5-25671-00     | PEDAL, PARKING BRAKE  | 1    | - - | - | †            |         |
| 7   | 90384-05163      | BUSH, BIMETAL FORMED  | 1    |     |   |              |         |
| 8   | 90387–12009      | COLLAR                | 3    |     |   |              |         |
| 9   | 97027-08100      | BOLT                  | 1    |     |   |              |         |
| 10  | 90387-08013      | COLLAR                | 1    |     |   |              |         |
| 11  | 90387–08014      | COLLAR                | 1    | - - | - | <del> </del> |         |
| 12  | 92907-08200      | WASHER                | 1    |     |   |              |         |
| 13  | 95307-08600      | NUT                   | 1    |     |   |              |         |
| 14  | 90508-32015      | SPRING, TORSION       | 1    |     |   |              |         |
| 15  | J17-25672-01     | PAD, PARKING PEDAL    | 1    |     |   |              |         |
| 16  | 90101–10793      | BOLT                  | 1    | - - | - | <del> </del> |         |
| 17  | 90185–10115      | NUT, SELF-LOCKING     | 1    |     |   |              |         |
| 18  | 93210-132A8      | O-RING                | 2    |     |   |              |         |
| 19  | 90387-1015D      | COLLAR                | 1    |     |   |              |         |
| 20  | JT0-27207-00     | BRAKE LEVER COMP.     | 1    |     |   |              |         |
| 21  | <br>JT0–27224–00 | BAR, PEDAL LINK       | 1    | - - | - | + - -        |         |
| 22  | 95307-08600      | NUT                   | 2    |     |   |              |         |
| 23  | JT0-27241-00     | ROD, JOINT            | 1    |     |   |              |         |
| 24  | 90202-08001      | WASHER, PLATE         | 4    |     |   |              |         |
| 25  | 90468–18189      | CLIP                  | 1    |     |   |              |         |
| 26  | JT0-27231-00     | ROD, BRAKE            | 1    | - - | - | + - -        |         |
| 27  | JR7-27232-00     | END, ROD 2            | 1    |     |   |              |         |
|     |                  |                       |      |     |   |              |         |