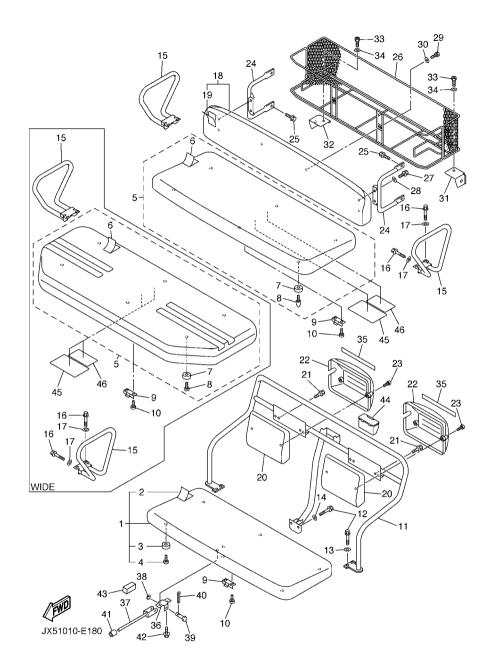

FIG. 8 ACCELERATOR

| FIG        | . 6 ACCELEI  | naton             |      |        |     |       |         |
|------------|--------------|-------------------|------|--------|-----|-------|---------|
| REF<br>NO. | PART NO.     | DESCRIPTION       | JX51 |        |     |       | REMARKS |
| 28         | JR9-27981-00 | BRACKET, THROTTLE | 1    |        |     |       |         |
| 29         | JF3-27813-00 | PIN, PEDAL CRANK  | 1    |        |     |       |         |
| 30         | 99001-04600  | CIRCLIP           | 2    |        |     |       |         |
| 31         | JF3-27486-00 | COVER 1           | 1    |        |     |       |         |
| 32         | JN9-27487-00 | COVER 2           | 1    |        |     |       |         |
| 33         | 98507–05016  | SCREW, PAN HEAD   | 1    | 1 –  – | -   | + - - |         |
| 34         | 92907-05600  | WASHER, PLATE     | 1    |        |     |       |         |
| 35         | 97007–05012  | BOLT              | 6    |        |     |       |         |
| 36         | 92907-05600  | WASHER, PLATE     | 6    |        |     |       |         |
| 37         | JR9-27445-00 | PLATE 1           | 1    |        |     |       |         |
| 38         | 95307–08700  | NUT               | 2    |        | -   | + - - |         |
| 39         | 90462-10236  | CLAMP             | 1    |        |     |       |         |
|            |              |                   |      |        |     |       |         |
|            |              |                   |      |        |     |       |         |
|            |              |                   |      |        |     |       |         |
|            |              |                   | -    |        | - - | -  -  |         |
|            |              |                   |      |        |     |       |         |
|            |              |                   |      |        |     |       |         |
|            |              |                   |      |        |     |       |         |
|            |              |                   |      |        |     |       |         |
|            |              |                   | _    | - -    | _ _ | ļ     |         |
|            |              |                   |      |        |     |       |         |
|            |              |                   |      |        |     |       |         |
|            |              |                   |      |        |     |       |         |
|            |              |                   |      |        |     |       |         |
|            |              |                   | _    |        |     |       |         |
| _          | <b></b>      | <b></b>           |      |        |     |       |         |
|            |              |                   |      |        |     |       |         |
|            |              |                   |      |        |     |       |         |