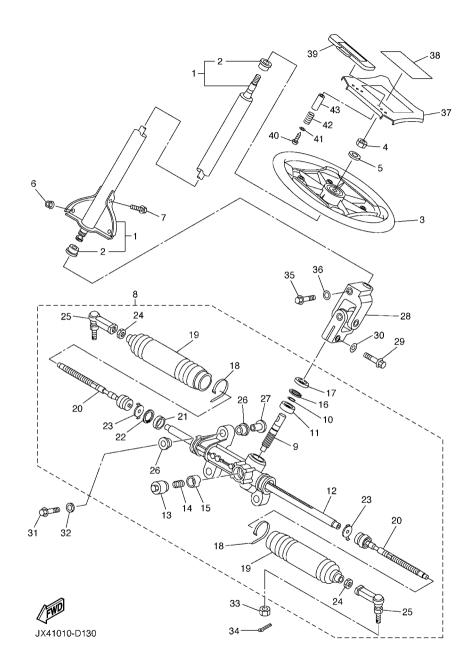

FIG. 4 STEERING

| -10        | . 4 SIEENIN  | <b>u</b>                 |      |       |         |
|------------|--------------|--------------------------|------|-------|---------|
| REF<br>NO. | PART NO.     | DESCRIPTION              | JX51 |       | REMARKS |
| 1          | JX4-23810-00 | STEERING COLUMN ASSY     | 1    |       |         |
| 2          | J50-23857-00 | .HOLDER                  | 2    |       |         |
| 3          | JN5-23838-00 | WHEEL, STEERING          | 1    |       |         |
| 4          | 95607-12100  | NUT, U                   | 1    |       |         |
| 5          | 90201-12190  | WASHER, PLATE            | 1    |       |         |
| 6          | 95707–08500  | NUT, FLANGE              | 2    | - - - |         |
| 7          | 95817-08020  | BOLT, FLANGE             | 1    |       |         |
| 8          | JX4-23400-00 | STEERING ASSY            | 1    |       |         |
| 9          | JX4-2387A-00 | .GEAR,PINION             | 1    |       |         |
| 10         | JX4-2384N-00 | .CLIP, RING              | 1    |       |         |
| 11         | JX4-23812-00 | .PLANE BEARING, STEERING | 1    | - - - |         |
| 12         | JX4-2387E-00 | .GEAR, RACK              | 1    |       |         |
| 13         | JR7-2387G-00 | .COVER, ADJUST           | 1    |       |         |
| 14         | JR7-2387K-00 | .SPRING, PRESSURE        | 1    |       |         |
| 15         | JR7-2387F-00 | .PAD, PRESSURE           | 1    |       |         |
| 16         | JR7-2387J-00 | RING, STOPPER            | 1    | - - - | -       |
| 17         | JR7-23844-00 | .SEAL                    | 1    |       |         |
| 18         | 90464-50268  | .CLAMP                   | 2    |       |         |
| 19         | JR7-23848-00 | .BOOTS B                 | 2    |       |         |
| 20         | JX4-23837-00 | .ROD, TIE 2              | 2    |       |         |
| 21         | JR7-2467K-00 | BUSH CAP                 | 1    | - - - | -       |
| 22         | JR7-23866-00 | .RING, SNAP              | 1    |       |         |
| 23         | JR7-23894-00 | .WASHER, LOCK 1          | 2    |       |         |
| 24         | JR7-23833-00 | .NUT 1                   | 2    |       |         |
| 25         | JX4-23841-00 | .JOINT, UNIVERSAL 1      | 2    |       |         |
| 26         | JX4-23445-00 | .BUSH                    | 6    | - - - | -       |
| 27         | JX4-23417-00 | .COLLAR                  | 3    |       |         |
|            |              |                          |      |       |         |

FIG. 4 STEERING

| FIG        | . 4 SIEERIN  | G                |      |     |   |          |            |
|------------|--------------|------------------|------|-----|---|----------|------------|
| REF<br>NO. | PART NO.     | DESCRIPTION      | JX51 |     |   |          | REMARKS    |
| 28         | JR9-23823-00 | JOINT 2          | 1    |     |   |          |            |
| 29         | JX4-23876-00 | BOLT             | 1    |     |   |          |            |
| 30         | JX4-23427-00 | WASHER           | 1    |     |   |          |            |
| 31         | 90105-10030  | BOLT, FLANGE     | 3    |     |   |          |            |
| 32         | 90201-105A2  | WASHER, PLATE    | 3    |     |   |          |            |
| 33         | 90171–12039  | NUT, CASTLE      | 2    | -   |   |          |            |
| 34         | 91401–25020  | PIN, COTTER      | 2    |     |   |          |            |
| 35         | JX4-23876-00 | BOLT             | 1    |     |   |          |            |
| 36         | JX4-23427-00 | WASHER           | 1    |     |   |          |            |
| 37         | JN5-78357-00 | HOLDER 1         | 1    |     |   |          |            |
| 38         | JN5-77762-10 | LABEL, WARNING 2 | 1    | - - |   |          | UR FOR SEA |
|            | JX5-77762-00 | LABEL, WARNING 2 | 1    |     |   |          | UR FOR KOR |
| 39         | JX4-78358-00 | HOLDER 2         | 1    |     |   |          |            |
| 40         | 97707–40525  | SCREW, TAPPING   | 2    |     |   |          |            |
| 41         | 90201-044H9  | WASHER, PLATE    | 2    |     |   |          |            |
| 42         | 90502–10013  | SPRING, CONICAL  | 2    | - - |   |          |            |
| 43         | 90387-046N7  | COLLAR           | 2    |     |   |          |            |
|            |              |                  |      |     |   |          |            |
|            |              |                  |      |     |   |          |            |
|            |              |                  |      |     |   |          |            |
|            |              |                  |      | - - |   |          |            |
|            |              |                  |      |     |   |          |            |
|            |              |                  |      |     |   |          |            |
|            |              |                  |      |     |   |          |            |
|            |              |                  |      |     |   |          |            |
|            |              |                  |      | - - |   | <u> </u> |            |
|            |              |                  |      |     |   |          |            |
|            |              |                  |      |     |   |          |            |
|            |              |                  |      |     | 1 | 1        |            |