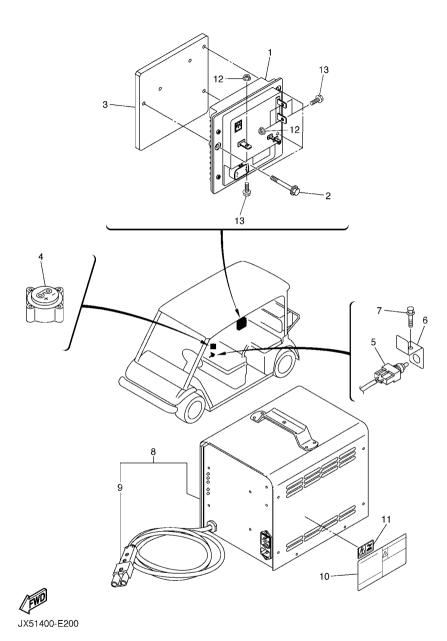

FIG. 11 WINDSHIELD

| REF<br>NO. | PART NO.     | DESCRIPTION           | JX51 |     |       | REMARKS    |
|------------|--------------|-----------------------|------|-----|-------|------------|
| 1          | JX3-77201-11 | UPPER WINDSHIELD ASSY | 1    |     |       | UR FOR KOR |
|            | JX4-77201-11 | UPPER WINDSHIELD ASSY | 1    |     |       | UR FOR SEA |
| 2          | JX4-77261-00 | .LINING, SHROUD 1     | 2    |     |       |            |
| 3          | JX4-77262-00 | .LINING, SHROUD 2     | 2    |     |       |            |
| 4          | JX4-77217-00 | .NUT, WIND SHIELD     | 4    |     |       |            |
| 5          | 98780-06014  | .SCREW, FLAT HEAD     | 8    | -   | - † . |            |
| 6          | JX4-77216-00 | .TRIM 4               | 1    |     |       |            |
| 7          | JX4-77225-00 | .TRIM 5               | 1    |     |       |            |
| 8          | JN5-77768-10 | .LABEL, WARNING       | 1    |     |       | FOR SEA    |
| 9          | JX4-77767-10 | .LABEL, WARNING 7     | 1    |     |       | FOR SEA    |
| 10         | JX4-77212-00 | BOLT, WIND SHIELD     | 2    |     | - † : |            |
| 11         | JX4-77233-01 | TRIM, 7               | 2    |     |       |            |
| 12         | JX4-77202-31 | LOWER WINDSHIELD ASSY | 1    |     |       | UR FOR KOR |
|            | JX4-77202-11 | LOWER WINDSHIELD ASSY | 1    |     |       | UR FOR SEA |
| 13         | JX4-77282-01 | .STRIPE 2             | 2    |     |       |            |
| 14         | JX4-77216-00 |                       | 1    |     | - + - | -          |
| 15         | JX4-77274-00 | .DAMPER, NOISE 14     | 1    |     |       |            |
| 16         | 97707–40508  | .SCREW, TAPPING       | 2    |     |       |            |
| 17         | 90201-043H5  | .WASHER, PLATE        | 2    |     |       |            |
| 18         | JX4-77768-20 | .LABEL, WARNING       | 1    |     |       | UR FOR KOR |
|            | JX4-77768-10 | LABEL, WARNING        | 1    | - - | - † - | UR FOR SEA |
| 19         | JX4-77222-00 | BRACKET, WINDSHIELD   | 1    |     |       |            |
| 20         | JX4-77238-00 | DAMPER                | 1    |     |       |            |
| 21         | JX4-77271-00 | DAMPER, NOISE 11      | 2    |     |       |            |
| 22         | JX4-77272-00 | DAMPER, NOISE 12      | 2    |     |       |            |
| 23         | JX4-77275-01 | DAMPER, NOISE 15      | 1    | - - | - + - | -          |
| 24         | 90179-06020  | NUT                   | 8    |     |       |            |
|            |              |                       |      |     |       |            |