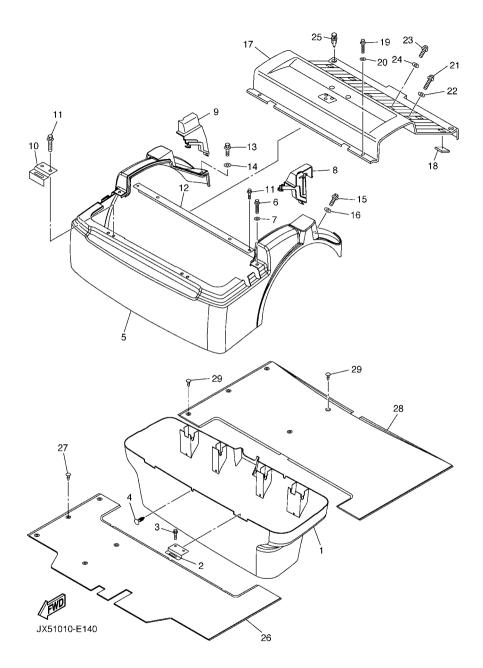

# BODY

| REAR ARM & SUSPENSION   |          | 1  |
|-------------------------|----------|----|
| FRAME                   |          |    |
| FRONT SUSPENSION & WHEE |          |    |
| STEERING                |          |    |
| BRAKE                   |          |    |
| BRAKE 2                 |          |    |
| BRAKE 3                 |          |    |
| ACCELERATOR             |          | 12 |
|                         | DRIVE    |    |
| TRANSAXLE               |          | 14 |
| REAR AXLE & WHEEL       |          | 16 |
|                         | R/G      |    |
| WINDSHIELD              |          | 17 |
| BUMPER                  |          | 19 |
| BODY                    |          | _  |
| BODY 2                  |          |    |
| BODY FITTING            |          |    |
| SUN ROOF                |          |    |
| CARRIER                 |          |    |
| SEAT                    |          | 29 |
|                         | ECTRICAL |    |
| ELECTRIC MOTOR          |          | 32 |
| CONTROL UNIT            |          | 33 |
| ELECTRICAL 1            | ;        | 34 |
|                         | INDEX    |    |
| NUMERICAL INDEX         |          | 36 |
|                         |          |    |