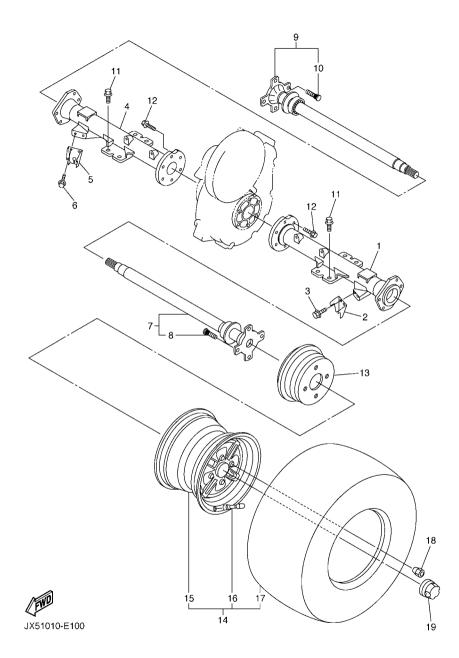

FIG. 3 FRONT SUSPENSION & WHEEL

| REF<br>NO. | PART NO.     | DESCRIPTION                    | JX51 |           | REMARKS |
|------------|--------------|--------------------------------|------|-----------|---------|
| 1          | JX4-23540-00 | FRONT UPPER ARM COMP.          | 2    |           |         |
| 2          | 2HR-23526-00 | .BUSH                          | 2    |           |         |
| 3          | JX4-23549-00 | .BALL JOINT 1                  | 1    |           |         |
| 4          | 99009–30400  | .CIRCLIP                       | 1    |           |         |
| 5          | 90105-10728  | BOLT, FLANGE                   | 2    |           |         |
| 6          | 95707–10500  | NUT, FLANGE                    | 2    |           | -       |
| 7          | 91401–25020  | PIN, COTTER                    | 2    |           |         |
| 8          | 95817–10070  | BOLT, FLANGE                   | 4    |           |         |
| 9          | 95607-10200  | NUT, U FLANGE                  | 4    |           |         |
| 10         | JX4-23570-00 | FRONT LOWER ARM COMP.          | 2    |           |         |
| 11         | 2HR-23526-00 | .BUSH                          | 2    |           | -       |
| 12         | JX4-23579-00 | .BALL JOINT 2                  | 1    |           |         |
| 13         | 99009–32400  | .CIRCLIP                       | 1    |           |         |
| 14         | 90171-12039  | NUT, CASTLE                    | 2    |           |         |
| 15         | 91401–25020  | PIN, COTTER                    | 2    |           |         |
| 16         | 95817–10070  | BOLT, FLANGE                   | 4    |           | -       |
| 17         | 95607-10200  | NUT, U FLANGE                  | 4    |           |         |
| 18         | JX4-23350-00 | SHOCK ABSORBER ASSY            | 2    |           |         |
| 19         | 95827–10045  | BOLT, FLANGE                   | 4    |           |         |
| 20         | 95607-10200  | NUT, U FLANGE                  | 4    |           |         |
| 21         | JX4-23510-00 | KNUCKLE, STEERING COMP. (LEFT) | -1   | -   -   - | -       |
| 22         | JX4-2357F-00 | ARM, TENSION LH.               | 1    |           |         |
| 23         | 95817-06020  | BOLT, FLANGE                   | 2    |           |         |
| 24         | JX4-23520-00 | STEERING KNUCKLE COMP. (RIGHT) | 1    |           |         |
| 25         | JX4-2358F-00 | ARM, TENSION RH.               | 1    |           |         |
| 26         | 95817–06020  | BOLT, FLANGE                   | 2    | -   -   - | -       |
| 27         | 90387–30006  | COLLAR                         | 2    |           |         |

FIG. 3 FRONT SUSPENSION & WHEEL

| REF | PART NO.     | DESCRIPTION                |             | JX51 |      |  |     | REMARKS  |
|-----|--------------|----------------------------|-------------|------|------|--|-----|----------|
|     | JX4-25100-00 | WHEEL ASSY                 |             | 2    |      |  |     |          |
| 29  | JX4-25180-00 | .WHEEL COMP.               |             | 1    |      |  |     |          |
| 30  | 93900-00022  | .VALVE, RIM (TR413)        |             | 1    |      |  |     | TAIHEIYO |
| 31  | JX4-2510S-00 | .TIRE (190/50-12-4PR A520) |             | 1    |      |  |     |          |
| 32  | JX4-25110-00 | HUB ASSY, FRONT            |             | 2    |      |  |     |          |
| 33  | 93305–00601  | <br>.BEARING               |             | 1    |      |  | -   |          |
| 34  | 99009–55500  | .CIRCLIP                   |             | 1    |      |  |     |          |
| 35  | 90114-10003  | .BOLT, SERRATION           |             | 4    |      |  |     |          |
| 36  | 90179–10540  | NUT                        |             | 8    |      |  |     |          |
| 37  | 90201–16019  | WASHER, PLATE              |             | 2    |      |  |     |          |
| 38  | 95604–16200  | NUT, U FLANGE              |             | 2    |      |  | -   |          |
| 39  | 91401–25020  | PIN, COTTER                |             | 2    |      |  |     |          |
| 40  | 5GT-2512A-00 | CAP, WHEEL                 |             | 2    |      |  |     |          |
|     |              |                            |             |      |      |  |     |          |
|     |              |                            |             |      |      |  |     |          |
|     |              |                            | . – – – – – |      |      |  | -   |          |
|     |              |                            |             |      |      |  |     |          |
|     |              |                            |             |      |      |  |     |          |
|     |              |                            |             |      |      |  |     |          |
|     |              |                            |             |      |      |  |     |          |
|     |              |                            |             |      |      |  |     |          |
|     |              |                            |             |      |      |  |     |          |
|     |              |                            |             |      |      |  |     |          |
|     |              |                            |             |      |      |  |     |          |
|     |              |                            |             |      |      |  |     |          |
|     |              |                            |             | -    | -  - |  | ↓ _ |          |
|     |              |                            |             |      |      |  |     |          |
|     |              |                            |             |      |      |  |     |          |
|     |              |                            |             |      |      |  |     |          |