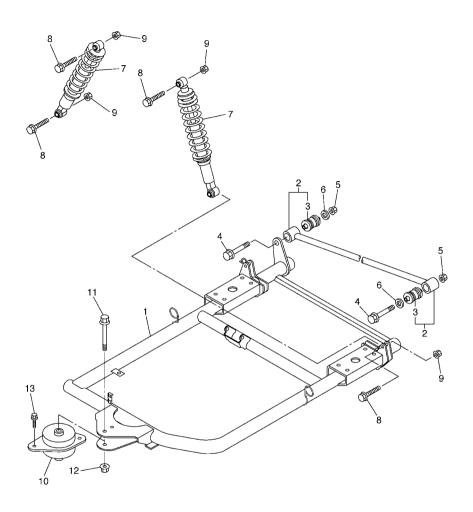

# FIG. 1 REAR ARM & SUSPENSION

| FIG        | . 1 REAR AR  | IM & SUSPENSION           |      |   |      |    |         |  |
|------------|--------------|---------------------------|------|---|------|----|---------|--|
| REF<br>NO. | PART NO.     | DESCRIPTION               | JX51 |   |      |    | REMARKS |  |
| 1          | JX5-22110-00 | REAR ARM COMP.            | 1    |   |      |    |         |  |
| 2          | JX4-22172-00 | ARM, REAR 2               | 1    |   |      |    |         |  |
| 3          | JX4-22124-00 | .BUSH 2                   | 2    |   |      |    |         |  |
| 4          | 95817-12065  | BOLT, FLANGE              | 2    |   |      |    |         |  |
| 5          | 90185–12072  | NUT, SELF-LOCKING         | 2    |   |      |    |         |  |
| 6          | 90201–121J0  | WASHER, PLATE             | 2    |   | -  - | +- |         |  |
| 7          | JX3-22210-00 | SHOCK ABSORBER ASSY, REAR | 2    |   |      |    |         |  |
| 8          | 95827–10045  | BOLT, FLANGE              | 4    |   |      |    |         |  |
| 9          | 95607–10200  | NUT, U FLANGE             | 4    |   |      |    |         |  |
| 10         | JX4-22123-00 | BUSH 1                    | 1    |   |      |    |         |  |
| 11         | 90105–12031  | BOLT, FLANGE              | 1    |   |      | +- |         |  |
| 12         | 95607–12200  | NUT, SELF-LOCKING         | 1    |   |      |    |         |  |
| 13         | 95817–10020  | BOLT, FLANGE              | 2    |   |      |    |         |  |
|            |              |                           |      |   |      |    |         |  |
|            |              |                           |      |   |      |    |         |  |
|            |              |                           | -    | _ | -  - | 1- |         |  |
|            |              |                           |      |   |      |    |         |  |
|            |              |                           |      |   |      |    |         |  |
|            |              |                           |      |   |      |    |         |  |
|            |              |                           |      |   |      |    |         |  |
|            |              |                           |      |   |      |    |         |  |
|            |              |                           | -    | - | -  - | 1- |         |  |
|            |              |                           |      |   |      |    |         |  |
|            |              |                           |      |   |      |    |         |  |
|            |              |                           |      |   |      |    |         |  |
|            |              |                           |      |   |      |    |         |  |
|            |              |                           | -    | - |      | +- |         |  |
|            |              |                           |      |   |      |    |         |  |
|            |              |                           |      |   |      |    |         |  |
|            |              |                           |      |   |      |    |         |  |