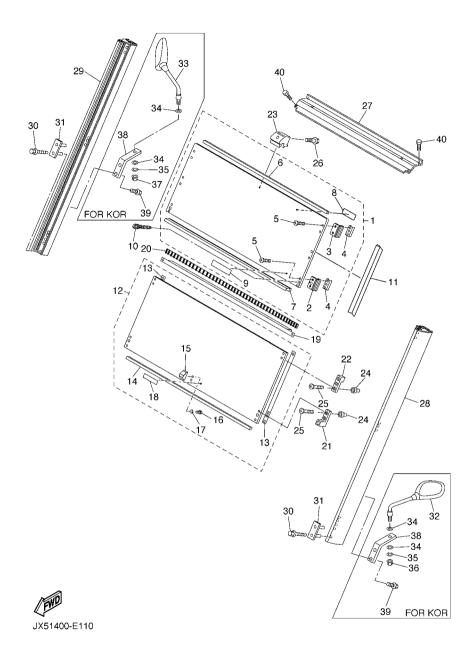

FIG. 4 STEERING

| -10        | . 4 SIEENIN  | <b>u</b>                 |      |       |         |
|------------|--------------|--------------------------|------|-------|---------|
| REF<br>NO. | PART NO.     | DESCRIPTION              | JX51 |       | REMARKS |
| 1          | JX4-23810-00 | STEERING COLUMN ASSY     | 1    |       |         |
| 2          | J50-23857-00 | .HOLDER                  | 2    |       |         |
| 3          | JN5-23838-00 | WHEEL, STEERING          | 1    |       |         |
| 4          | 95607-12100  | NUT, U                   | 1    |       |         |
| 5          | 90201-12190  | WASHER, PLATE            | 1    |       |         |
| 6          | 95707–08500  | NUT, FLANGE              | 2    | - - - |         |
| 7          | 95817-08020  | BOLT, FLANGE             | 1    |       |         |
| 8          | JX4-23400-00 | STEERING ASSY            | 1    |       |         |
| 9          | JX4-2387A-00 | .GEAR,PINION             | 1    |       |         |
| 10         | JX4-2384N-00 | .CLIP, RING              | 1    |       |         |
| 11         | JX4-23812-00 | .PLANE BEARING, STEERING | 1    | - - - |         |
| 12         | JX4-2387E-00 | .GEAR, RACK              | 1    |       |         |
| 13         | JR7-2387G-00 | .COVER, ADJUST           | 1    |       |         |
| 14         | JR7-2387K-00 | .SPRING, PRESSURE        | 1    |       |         |
| 15         | JR7-2387F-00 | .PAD, PRESSURE           | 1    |       |         |
| 16         | JR7-2387J-00 | RING, STOPPER            | 1    | - - - | -       |
| 17         | JR7-23844-00 | .SEAL                    | 1    |       |         |
| 18         | 90464-50268  | .CLAMP                   | 2    |       |         |
| 19         | JR7-23848-00 | .BOOTS B                 | 2    |       |         |
| 20         | JX4-23837-00 | .ROD, TIE 2              | 2    |       |         |
| 21         | JR7-2467K-00 | BUSH CAP                 | 1    | - - - | -       |
| 22         | JR7-23866-00 | .RING, SNAP              | 1    |       |         |
| 23         | JR7-23894-00 | .WASHER, LOCK 1          | 2    |       |         |
| 24         | JR7-23833-00 | .NUT 1                   | 2    |       |         |
| 25         | JX4-23841-00 | .JOINT, UNIVERSAL 1      | 2    |       |         |
| 26         | JX4-23445-00 | .BUSH                    | 6    | - - - | -       |
| 27         | JX4-23417-00 | .COLLAR                  | 3    |       |         |
|            |              |                          |      |       |         |

FIG. 4 STEERING

| FIG        | . 4 SIEERIN  | G                |      |     |   |          |            |
|------------|--------------|------------------|------|-----|---|----------|------------|
| REF<br>NO. | PART NO.     | DESCRIPTION      | JX51 |     |   |          | REMARKS    |
| 28         | JR9-23823-00 | JOINT 2          | 1    |     |   |          |            |
| 29         | JX4-23876-00 | BOLT             | 1    |     |   |          |            |
| 30         | JX4-23427-00 | WASHER           | 1    |     |   |          |            |
| 31         | 90105-10030  | BOLT, FLANGE     | 3    |     |   |          |            |
| 32         | 90201-105A2  | WASHER, PLATE    | 3    |     |   |          |            |
| 33         | 90171–12039  | NUT, CASTLE      | 2    | -   |   |          |            |
| 34         | 91401–25020  | PIN, COTTER      | 2    |     |   |          |            |
| 35         | JX4-23876-00 | BOLT             | 1    |     |   |          |            |
| 36         | JX4-23427-00 | WASHER           | 1    |     |   |          |            |
| 37         | JN5-78357-00 | HOLDER 1         | 1    |     |   |          |            |
| 38         | JN5-77762-10 | LABEL, WARNING 2 | 1    | - - |   |          | UR FOR SEA |
|            | JX5-77762-00 | LABEL, WARNING 2 | 1    |     |   |          | UR FOR KOR |
| 39         | JX4-78358-00 | HOLDER 2         | 1    |     |   |          |            |
| 40         | 97707–40525  | SCREW, TAPPING   | 2    |     |   |          |            |
| 41         | 90201-044H9  | WASHER, PLATE    | 2    |     |   |          |            |
| 42         | 90502–10013  | SPRING, CONICAL  | 2    | - - |   |          |            |
| 43         | 90387-046N7  | COLLAR           | 2    |     |   |          |            |
|            |              |                  |      |     |   |          |            |
|            |              |                  |      |     |   |          |            |
|            |              |                  |      |     |   |          |            |
|            |              |                  |      | - - |   |          |            |
|            |              |                  |      |     |   |          |            |
|            |              |                  |      |     |   |          |            |
|            |              |                  |      |     |   |          |            |
|            |              |                  |      |     |   |          |            |
|            |              |                  |      | - - |   | <u> </u> |            |
|            |              |                  |      |     |   |          |            |
|            |              |                  |      |     |   |          |            |
|            |              |                  |      |     | 1 | 1        |            |