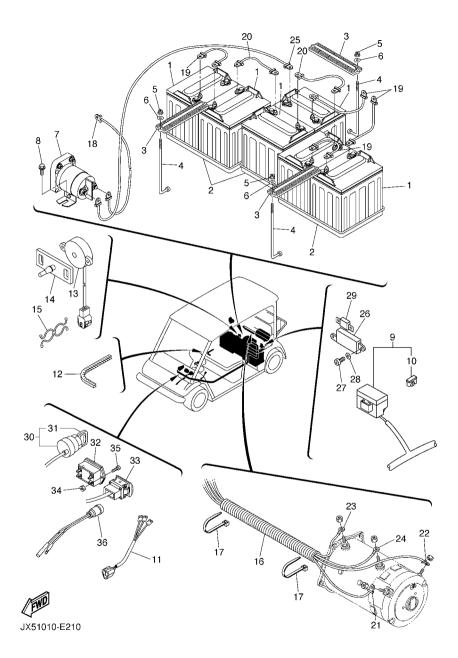

FIG. 11 WINDSHIELD

|            | . II WINDOIN |                               |        |                  |
|------------|--------------|-------------------------------|--------|------------------|
| REF<br>NO. | PART NO.     | DESCRIPTION                   | JX51   | REMARKS          |
| 25         | 98780-06035  | SCREW, FLAT HEAD              | 8      |                  |
| 26         | 95880-06020  | BOLT, FLANGE                  | 1      |                  |
| 27         | JX4-78392-10 | MEMBER, ROOF FRAME            | 1      |                  |
| 28         | JX4-7830A-30 | ROOF SUPPORT ASSY 1           | 1      | UR FOR KOR       |
|            | JX4-7830A-10 | ROOF SUPPORT ASSY 1           | 1      | UR FOR SEA       |
| 29         | JX4-7830B-30 | ROOF SUPPORT ASSY 2           | -1 - - | UR FOR KOR       |
|            | JX4-7830B-10 | ROOF SUPPORT ASSY 2           | 1      | UR FOR SEA       |
| 30         | 95817-08055  | BOLT, FLANGE                  | 4      |                  |
| 31         | JX4-7831L-00 | REINFORCEMENT, ROOF SUPPORT 1 | 2      |                  |
| 32         | 3YK-26280-00 | REAR VIEW MIRROR ASSY (LEFT)  | 1      |                  |
| 33         | 3YK-26290-00 | REAR VIEW MIRROR ASSY (RIGHT) |        | +-               |
| 34         | 92907-08200  | WASHER                        | 4      |                  |
| 35         | 92907-08100  | WASHER, SPRING                | 2      |                  |
| 36         | 95707–08500  | NUT, FLANGE                   | 1      |                  |
| 37         | 90179-08449  | NUT                           | 1      | LEFT-HAND.THREAD |
| 38         | JX4-2629N-00 | BRACKET, MIRROR 1             |        | +-               |
| 39         | 95807-06020  | BOLT, FLANGE                  | 4      |                  |
| 40         | 95807-06020  | BOLT, FLANGE                  | 4      |                  |
|            |              |                               |        |                  |
|            |              |                               |        |                  |
|            |              |                               |        | +-               |
|            |              |                               |        |                  |
|            |              |                               |        |                  |
|            |              |                               |        |                  |
|            |              |                               |        |                  |
|            |              |                               |        | +-               |
|            |              |                               |        |                  |
|            |              |                               |        |                  |
|            |              |                               |        | 1 1              |